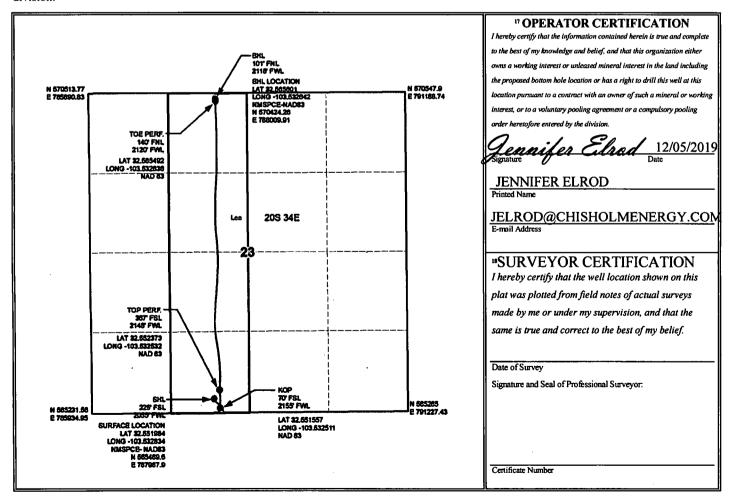

AMENDED REPORT
AS DRILLED

WELL LOCATION AND ACREAGE DEDICATION PLAT

| <sup>1</sup> API Number <sup>2</sup> Pool Code |                         | <sup>3</sup> Pool Name      |                        |   |  |  |
|------------------------------------------------|-------------------------|-----------------------------|------------------------|---|--|--|
| 30-025-46394                                   | 37580                   | 37580 LEA; BONE SPRING, SOU |                        | Z |  |  |
| <sup>4</sup> Property Code<br>326098           | LAGUNA 23 2BS FEDE      | LAGUNA 23 2BS FEDERAL COM   |                        |   |  |  |
| <sup>7</sup> OGRID N₀.                         | <sup>8</sup> Operator I |                             | <sup>9</sup> Elevation | 7 |  |  |
| 372137                                         | CHISHOLM ENERGY         | 3681'                       |                        |   |  |  |

Surface Location UL or lot no. Township Lot Idn Feet from the North/South line Feet from the East/West line Range County **20S** SOUTH **WEST** LEA 34E 23 2055 N

"Bottom Hole Location If Different From Surface

| UL or lot no.      | Section     | Township | Range         | Lot Idn    | Feet from the | North/South line | Feet from the | East/West line | County |
|--------------------|-------------|----------|---------------|------------|---------------|------------------|---------------|----------------|--------|
| C                  | 23          | 20S      | 34E           |            | 101           | NORTH            | 2118          | WEST           | LEA    |
| 12 Dedicated Acres | 13 Joint of | r Infill | Consolidation | Code 15 Or | der No.       |                  |               |                |        |
| 160                |             |          |               |            |               |                  |               |                |        |

#### **Kick Off Point (KOP)**

| UL<br>N | Section 23            | Township<br>20 S | Range<br>34 E | Lot      | Feet<br>70 | From N/S<br>S | Feet<br>2155 | From E/W<br>W | County<br>LEA |
|---------|-----------------------|------------------|---------------|----------|------------|---------------|--------------|---------------|---------------|
|         | Latitude<br>32.551557 |                  |               | Longitud | 532511     |               |              | NAD<br>83     |               |

### First Take Point (FTP)

| UL<br><b>N</b> | Section 23    | Township<br>20 S | Range<br>34 E | Lot | Feet<br>367           | From N/S<br>S | Feet<br>2148 | From E/W<br>W | County<br>LEA |
|----------------|---------------|------------------|---------------|-----|-----------------------|---------------|--------------|---------------|---------------|
| Latitu<br>32.5 | ode<br>552373 | }                |               |     | Longitude<br>-103.532 | 2532          |              |               | NAD<br>83     |

#### Last Take Point (LTP)

| OL<br>C | Section 23 | Township<br>20 S | Range<br>34 E | Lot         | Feet<br>140 | From N/S<br>N | Feet<br>2120 | From E/W<br>W | County<br>LEA |
|---------|------------|------------------|---------------|-------------|-------------|---------------|--------------|---------------|---------------|
| Latitu  | Latitude   |                  |               | Longitude   |             |               |              | NAD           |               |
| 32.     | 32.565492  |                  |               | -103.532636 |             |               |              | 83            |               |