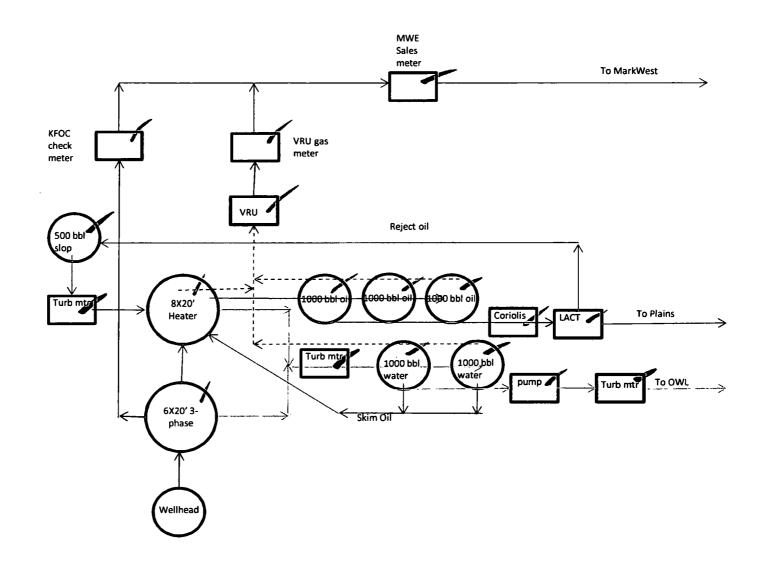

## Kaiser-Francis Oil Company: Bell Lake Unit South 112H (not to scale)

SHL: Sec 6-24S-34E Lea County, NM

API: 30-025-45858

ŧ,

Site Security Plan held at: Kaiser-Francis Oil Company. 6733 S. Yale Ave. Tulsa, OK 74136