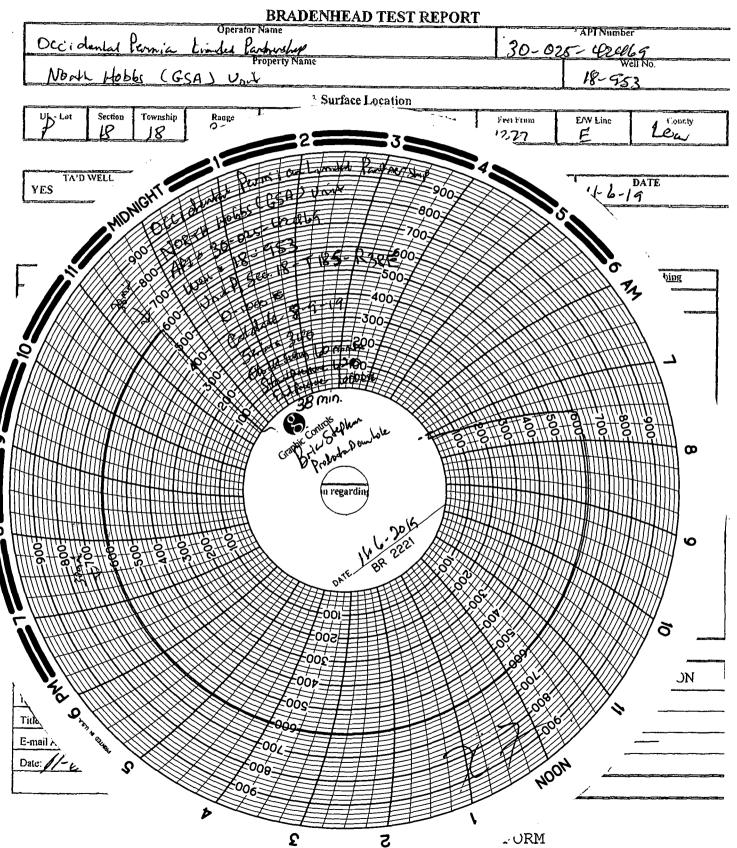

## State of New Mexico Energy, Minerals and Natural Resources Department Oil Conservation Division Hobbs District Office

BRADENHEAD TEST REPORT

| 000      | iden       | had fer      | Operator<br>mi a L | TO                   |                  |               | 30-08        | API Number  | 169         |
|----------|------------|--------------|--------------------|----------------------|------------------|---------------|--------------|-------------|-------------|
| Nort     | L Hob      | had Fer      | +5A) (             | roperty Name<br>)rにレ |                  |               |              | 18- 4 g     | 3           |
|          |            |              |                    | <sup>2.</sup> S      | Surface Locatio  | n             |              |             |             |
| UI - Lot | Section 18 | Township 185 | 38 E               |                      | Feet from<br>837 | N/S Line<br>S | Feet From    | E/W Line    | Lea         |
|          |            |              |                    |                      | Well Status      |               |              | <del></del> |             |
| TA'D     | WELL       | D YES        | SHUT-IN            | (M) (M)              | INJECTOR         | SWD OIL       | PRODUCER GAS | 8-13        | DATE<br>-/G |

## **OBSERVED DATA**

|                      | (A)Surface | (B)Interm(1) | (C)Interm(2) | (D)Prod Csng | (E)Tubing                    |  |
|----------------------|------------|--------------|--------------|--------------|------------------------------|--|
| Pressure             | Ø          |              |              | ٥            |                              |  |
| Flow Characteristics |            |              |              |              | NOTSA TIN                    |  |
| Puff                 | N O        | Y / N        | Y/N          | Y / 🚱        | 1 —                          |  |
| Steady Flow          | Y/80       | Y / N        | Y / N        | Y / 🚱        | WTR_                         |  |
| Surges               | Y / 😥      | Y/N          | Y / N        | Y / 🔇        | GAS                          |  |
| Down to nothing      | Ø N        | Y / N        | Y / N        | ØN           | fujected for<br>WaterRead if |  |
| Gas or Oil           | Y / 60     | Y/N          | Y / N        | Y / 🖎        | applies.                     |  |
| Water                | Y / 🔞      | ¥ / Ŋ        | Y/N          | Y / (\$\$)   | -                            |  |

Remarks - Please state for each string (A,B,C,D,E) pertinent information regarding bleed down or continuous build up if applies.

Reverse Undo O-1000\*\*

Serial = 2616

Cabbraden Ack 3-20-16

Shal 880 End 560