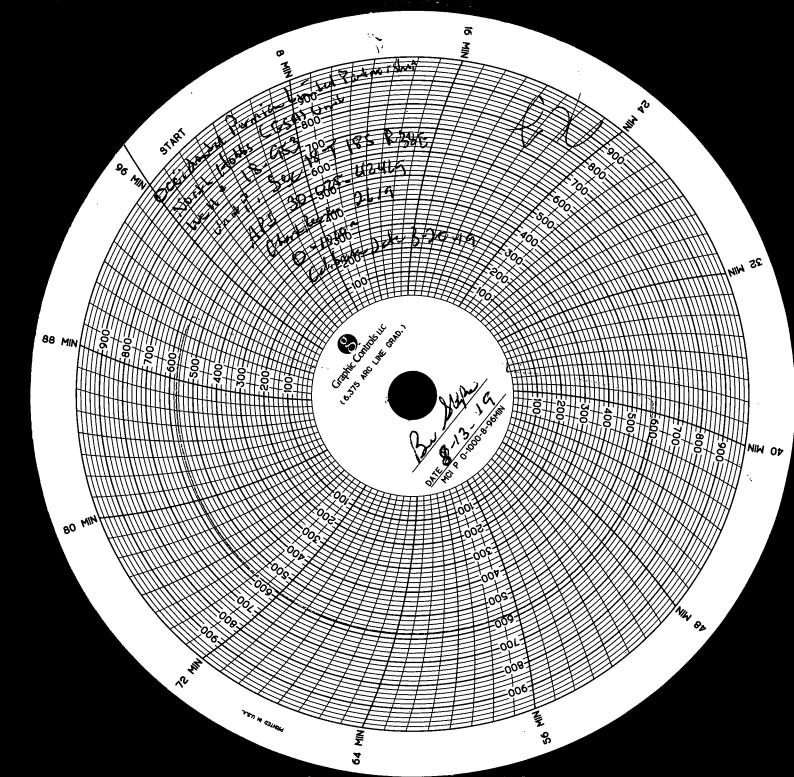

## **OBSERVED DATA**

|                      | (A)Surface | (B)Interm(1) | (C)Interm(2) | (D)Prod Csng | (E)Tubing                    |  |
|----------------------|------------|--------------|--------------|--------------|------------------------------|--|
| Pressure             | Ø          |              |              | ٥            |                              |  |
| Flow Characteristics |            |              |              |              | NOTSA TIN                    |  |
| Puff                 | N O        | Y / N        | Y/N          | Y / 🚱        | 1 —                          |  |
| Steady Flow          | Y/80       | Y / N        | Y / N        | Y / 🚱        | WTR_                         |  |
| Surges               | Y / 😥      | Y/N          | Y / N        | Y / 🔇        | GAS                          |  |
| Down to nothing      | Ø N        | Y / N        | Y / N        | ØN           | fujected for<br>WaterRead if |  |
| Gas or Oil           | Y / 60     | Y/N          | Y / N        | Y / 🖎        | applies.                     |  |
| Water                | Y / 🔞      | ¥ / Ŋ        | Y/N          | Y / (\$\$)   | -                            |  |

Remarks - Please state for each string (A,B,C,D,E) pertinent information regarding bleed down or continuous build up if applies.

Reverse Undo O-1000\*\*

Serial = 2616

Cabbraden Ack 3-20-16

Shal 880 End 560