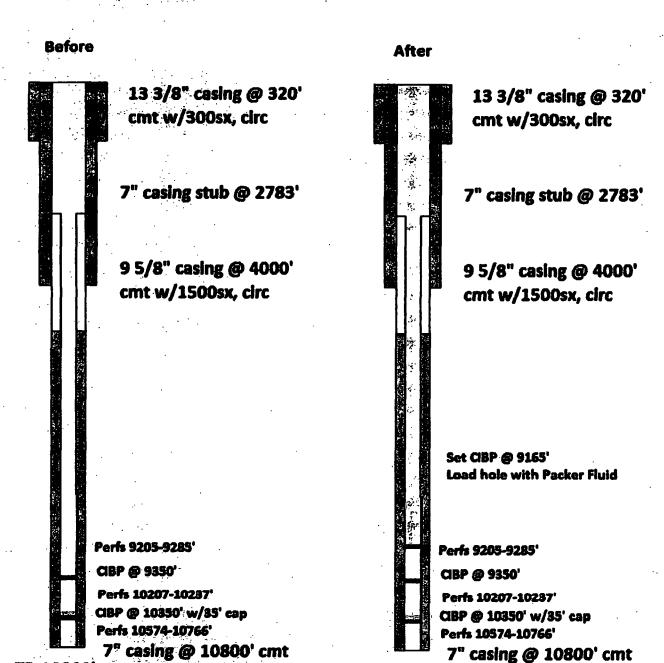

| Submit I Copy To Appropriate District Office                                          | State of New M                                                          | exico                | Form C-1                                     | 03          |
|---------------------------------------------------------------------------------------|-------------------------------------------------------------------------|----------------------|----------------------------------------------|-------------|
| District I - (575) 393-6161                                                           | Energy, Minerals and Natural Resources                                  |                      | Revised July 18, 20                          | 013         |
| 1625 N. French Dr., Hobbs, NM 88240<br>District II - (575) 748-1283                   |                                                                         |                      | WELL API NO.<br>30-025-26533                 |             |
| 811 S. First St., Artesia, NM 88210                                                   | OIL CONSERVATION DIVISION                                               |                      | 5. Indicate Type of Lease                    |             |
| District III ~ (505) 334-6178<br>1000 Rio Brazos Rd., Aztec, NM 87410                 | 1220 South St. Francis Dr.                                              |                      | STATE STEE                                   |             |
| <u>District IV</u> – (505) 476-3460<br>1220 S. St. Francis Dr., Santa Fe, NM<br>87505 | Santa Fe, NM 8                                                          | /303                 | 6. State Oil & Gas Lease No.<br>VB-1049      |             |
|                                                                                       | ICES AND REPORTS ON WELL                                                | 3                    | 7. Lease Name or Unit Agreement Name         | <u>—</u>    |
|                                                                                       | OSALS TO DRILL OR TO DEEPEN OR PL<br>ICATION FOR PERMIT" (FORM C-101) F |                      | Condor State                                 |             |
| 1. Type of Well: Oil Well                                                             | Gas Well Other                                                          | 2CD                  | 8. Well Number 3                             |             |
| 2. Name of Operator Catena Resources Operating, LLC                                   | Gas Well Other  HOBBS  San Antonio, TX 78259                            | -00                  | 9. OGRID Number 013837                       |             |
| 3. Address of Operator                                                                | ,,03                                                                    | *50so                | 10. Pool name or Wildcat                     |             |
| 18402 US Hwy 281 N, Suite 258                                                         | San Antonio, TX 78259 JAN                                               | Oz.                  | Airstrip; Bone Spring                        |             |
| 4. Well Location                                                                      | San Antonio, TX 78259  OO feet from the National Township 188           | EIAE                 |                                              |             |
| Unit LetterE_:_17                                                                     | 00 feet from the Nath the                                               | and <u>660</u>       | feet from the <u>West</u> line               |             |
| Section 25                                                                            | Township 18S                                                            | Range 34E            | NMPM Lea County                              |             |
|                                                                                       | 11. Elevation (Snow whether DR                                          | , RKB, RT, GR, etc.) | ,                                            |             |
|                                                                                       | 3975' GR                                                                |                      |                                              | <del></del> |
| 12 Chook                                                                              | Annuanciata Day to Indicata N                                           | Intura of Nation     | Donost or Other Date                         |             |
| 12. Check                                                                             | Appropriate Box to Indicate N                                           | ature of Notice,     | Report of Other Data                         |             |
|                                                                                       | ITENTION TO:                                                            | SUB                  | SEQUENT REPORT OF:                           |             |
| PERFORM REMEDIAL WORK   PLUG AND ABANDON   REMEDIAL WORK   ALTERING CASING            |                                                                         |                      |                                              | =           |
| TEMPORARILY ABANDON                                                                   | CHANGE PLANS  MULTIPLE COMPL                                            | COMMENCE DRII        | <del>_</del>                                 | J           |
| PULL OR ALTER CASING DOWNHOLE COMMINGLE                                               | MULTIPLE COMPL                                                          | CASING/CEMENT        | TJOB 📙                                       |             |
| CLOSED-LOOP SYSTEM                                                                    |                                                                         | :                    |                                              |             |
| OTHER:                                                                                |                                                                         | OTHER:               |                                              |             |
|                                                                                       |                                                                         |                      | give pertinent dates, including estimated of | date        |
| proposed completion or rec                                                            |                                                                         | . For Multiple Con   | npletions: Attach wellbore diagram of        |             |
|                                                                                       | •                                                                       | the plane to D&A th  | e subject well and instead T&A the well.     |             |
| On behalf of Catella Resources this                                                   | C-103 is being submitted to change                                      | the plans to F&A un  | e subject well and histead 1&A the well.     |             |
| Catena proposes to T&A the Condo                                                      |                                                                         |                      |                                              |             |
| 1. RIH and cap CIBP @ 9350' w/ 3:                                                     |                                                                         | Cor                  | ndition of Approval: notify                  |             |
| 2 Can CIRP at 9 165 w/ 35' cement by wireline                                         |                                                                         |                      |                                              |             |
| 2. Load hole with packer fluid and pressure test to 500# for 30 minutes               |                                                                         |                      | CD Hobbs office 24 hours                     |             |
| prior of running MIT Test & Chart                                                     |                                                                         |                      |                                              |             |
|                                                                                       |                                                                         | •                    |                                              |             |
|                                                                                       |                                                                         |                      |                                              |             |
| Sand Date: 11/25/1979                                                                 |                                                                         | 12/24/1979           | <del></del>                                  |             |
| Spud Date: 11/23/1979                                                                 | Rig Release Da                                                          | te: 12/24/19/9       |                                              |             |
|                                                                                       | · .                                                                     |                      |                                              |             |
| I hereby certify that the information                                                 | above is true and complete to the he                                    | est of my knowledge  | and helief                                   |             |
| Thereby certify that the information                                                  |                                                                         | st of my knowledge   | and ocner.                                   |             |
| SIGNATURE ROCCHUL                                                                     | MADINA TITLE Regul                                                      | latory Analyst III   | DATE <u>1/2/2020</u>                         |             |
|                                                                                       |                                                                         | J A MINIS JUL III    |                                              |             |
| Type or print name Rachel Milne                                                       | E-mail address: _r                                                      | amilne@progressive   | epcs.net PHONE: <u>(303) 309-1656</u>        | -           |
| For State Use Only                                                                    | 11                                                                      | <b>~</b> )           | 1                                            | _           |
| APPROVED BY:                                                                          |                                                                         | <i>(</i> )           | 11 1 7 7 7                                   | 7           |
| Conditions of Approval (if any)                                                       | John TITLE                                                              | <u> </u>             | M DATE 1-7-20                                | _           |