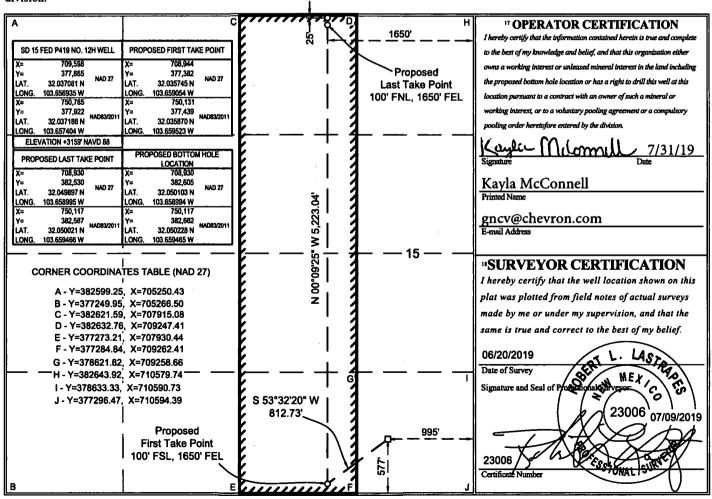

## WELL LOCATION AND ACREAGE DEDICATION PLAT

| 30~024~4-6731                                    |         |          | <sup>2</sup> Pool Co<br>9806 |                            | <sup>3</sup> Pool Name<br>WC-025 G-08 S263205N;UPPER WOLFCAMP |                  |               |                |                          |        |
|--------------------------------------------------|---------|----------|------------------------------|----------------------------|---------------------------------------------------------------|------------------|---------------|----------------|--------------------------|--------|
| <sup>4</sup> Property Code                       |         |          | •                            | <sup>5</sup> Property Name |                                                               |                  |               |                | <sup>6</sup> Well Number |        |
| 721                                              | 868     |          | SD 15 FED P419               |                            |                                                               |                  |               |                | 12H                      |        |
| <sup>7</sup> OGRID No.                           |         |          | Derator Name                 |                            |                                                               |                  |               |                | <sup>9</sup> Elevation   |        |
| 4323                                             |         |          | CHEVRON U.S.A. INC.          |                            |                                                               |                  |               |                | 3159'                    |        |
| <sup>10</sup> Surface Location                   |         |          |                              |                            |                                                               |                  |               |                |                          |        |
| UL or lot no.                                    | Section | Township | Range                        | Lot Idn                    | Feet from the                                                 | North/South line | Feet from the | East/West line |                          | County |
| P                                                | 15      | 26 SOUTH | 32 EAST, N.M.P.M.            |                            | 577'                                                          | SOUTH            | 995'          | EAST           |                          | LEA    |
| " Bottom Hole Location If Different From Surface |         |          |                              |                            |                                                               |                  |               |                |                          |        |
| UL or lot no.                                    | Section | Township | Range                        | Lot Idn                    | Feet from the                                                 | North/South line | Feet from the | East/V         | West line                | County |
| В                                                | 15      | 26 SOUTH | 32 EAST, N.M.P.M.            |                            | 25'                                                           | NORTH            | 1650'         | EA             | ST                       | LEA    |