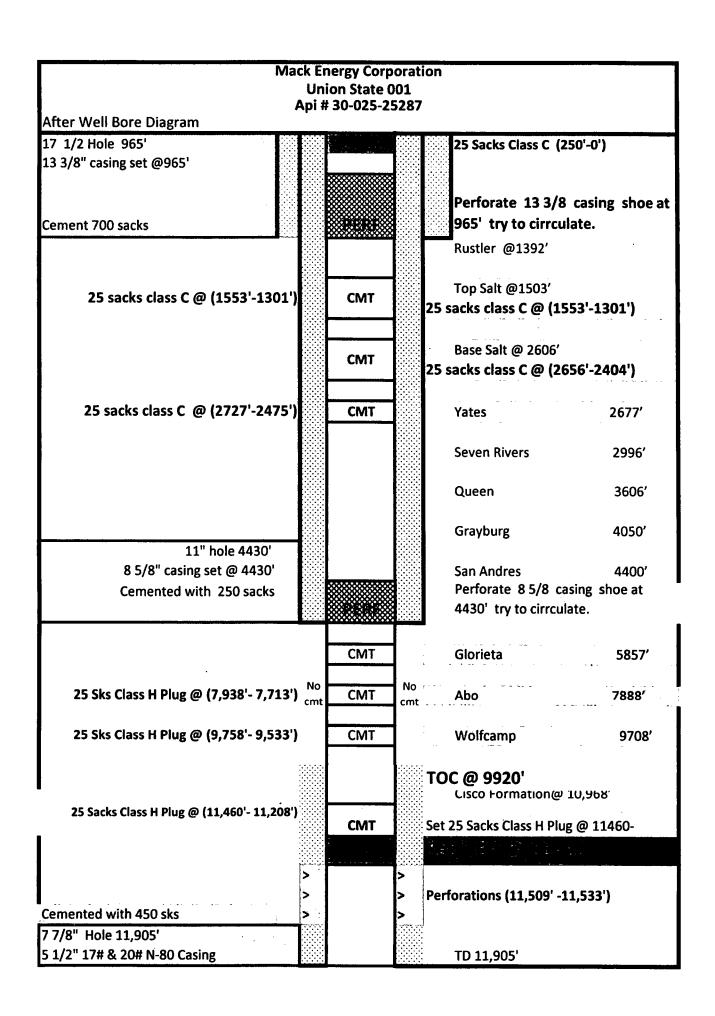

| Submit 1 Copy To Appropriate District<br>Office                                                                                                                                                                                                                                                                                                                                                                                                                                                                                                                                                                                                                                                                                  | State of New Mexico                                                         |               | Form C-103                            |                    |
|----------------------------------------------------------------------------------------------------------------------------------------------------------------------------------------------------------------------------------------------------------------------------------------------------------------------------------------------------------------------------------------------------------------------------------------------------------------------------------------------------------------------------------------------------------------------------------------------------------------------------------------------------------------------------------------------------------------------------------|-----------------------------------------------------------------------------|---------------|---------------------------------------|--------------------|
| District I - (575) 393-6161                                                                                                                                                                                                                                                                                                                                                                                                                                                                                                                                                                                                                                                                                                      | Energy, Minerals and Natural Resources                                      |               | Revised July 18, 2013<br>WELL API NO. |                    |
| 1625 N. French Dr., Hobbs, NM 88240<br>District II - (575) 748-1283                                                                                                                                                                                                                                                                                                                                                                                                                                                                                                                                                                                                                                                              | OIL CONSERVATION DIVISION                                                   |               | 30-025-25287                          |                    |
| 811 S. First St., Artesia, NM 88210<br>District III – (505) 334–6178                                                                                                                                                                                                                                                                                                                                                                                                                                                                                                                                                                                                                                                             | 1220 South St. Francis Dr.                                                  |               | 5. Indicate Type of Lease             |                    |
| 1000 Rio Brazos Rd., Aztec, NM 87410                                                                                                                                                                                                                                                                                                                                                                                                                                                                                                                                                                                                                                                                                             | Santa Fe, NM 87505                                                          |               | STATE FEE                             |                    |
| <u>District IV</u> – (505) 476-3460<br>1220 S. St. Francis Dr., Santa Fe, NM<br>87505                                                                                                                                                                                                                                                                                                                                                                                                                                                                                                                                                                                                                                            |                                                                             |               | K-6725                                |                    |
| SUNDRY NO                                                                                                                                                                                                                                                                                                                                                                                                                                                                                                                                                                                                                                                                                                                        | TICES AND REPORTS ON WELLS                                                  | •             | 7. Lease Name or U                    | nit Agreement Name |
| DIFFERENT RESERVOIR. USE "APP                                                                                                                                                                                                                                                                                                                                                                                                                                                                                                                                                                                                                                                                                                    | POSALS TO DRILL OR TO DEEPEN OR PLU<br>LICATION FOR PERMIT" (FORM C-101) FO | JG B CROA     | Union State                           |                    |
| PROPOSALS.)<br>1. Type of Well: Oil Well                                                                                                                                                                                                                                                                                                                                                                                                                                                                                                                                                                                                                                                                                         | Gas Well 🔲 Other                                                            |               | 8. Well Number                        | 1                  |
| 2. Name of Operator                                                                                                                                                                                                                                                                                                                                                                                                                                                                                                                                                                                                                                                                                                              | <u> </u>                                                                    | 1 5 2020      | 9. OGRID Number                       | 13737              |
| 3. Address of Operator                                                                                                                                                                                                                                                                                                                                                                                                                                                                                                                                                                                                                                                                                                           | Mack Energy Corporation                                                     |               | 10. Pool name or Wildcat              |                    |
| 5. Address of Operator                                                                                                                                                                                                                                                                                                                                                                                                                                                                                                                                                                                                                                                                                                           | P.O. Box 960 Artesia, NM 88210                                              | ECEIVE        | Maljamar;Cisco                        | nucat              |
| 4. Well Location                                                                                                                                                                                                                                                                                                                                                                                                                                                                                                                                                                                                                                                                                                                 |                                                                             |               |                                       |                    |
| Unit Letter <u>E</u>                                                                                                                                                                                                                                                                                                                                                                                                                                                                                                                                                                                                                                                                                                             | : <u>1980</u> feet from the <u>No</u>                                       | orth line and | 660 feet from the                     | Westline           |
| Section 32                                                                                                                                                                                                                                                                                                                                                                                                                                                                                                                                                                                                                                                                                                                       | Township 16S                                                                | Range 33E     | NMPM                                  | County Lea         |
|                                                                                                                                                                                                                                                                                                                                                                                                                                                                                                                                                                                                                                                                                                                                  | 11. Elevation (Show whether DR,<br>4224'                                    |               | ,.                                    |                    |
|                                                                                                                                                                                                                                                                                                                                                                                                                                                                                                                                                                                                                                                                                                                                  |                                                                             |               | <b>I</b>                              |                    |
| 12. Check Appropriate Box to Indicate Nature of Notice, Report or Other Data           NOTICE OF INTENTION TO:         SUBSEQUENT REPORT OF:           PERFORM REMEDIAL WORK         PLUG AND ABANDON         REMEDIAL WORK         ALTERING CASING           TEMPORARILY ABANDON         CHANGE PLANS         COMMENCE DRILLING OPNS         P AND A                                                                                                                                                                                                                                                                                                                                                                            |                                                                             |               |                                       |                    |
|                                                                                                                                                                                                                                                                                                                                                                                                                                                                                                                                                                                                                                                                                                                                  |                                                                             | CASING/CEMENT | ГЈОВ 🔲                                |                    |
|                                                                                                                                                                                                                                                                                                                                                                                                                                                                                                                                                                                                                                                                                                                                  | <u>_</u>                                                                    |               |                                       |                    |
| CLOSED-LOOP SYSTEM [<br>OTHER:                                                                                                                                                                                                                                                                                                                                                                                                                                                                                                                                                                                                                                                                                                   |                                                                             | OTHER:        |                                       | П                  |
| 13. Describe proposed or completed operations. (Clearly state all pertinent details, and give pertinent dates, including estimated date of starting any proposed work). SEE RULE 19.15.7.14 NMAC. For Multiple Completions: Attach wellbore diagram of proposed completion or recompletion.                                                                                                                                                                                                                                                                                                                                                                                                                                      |                                                                             |               |                                       |                    |
| <ol> <li>Set CIBP at 11460'. Circulate hole with 9.5 ppg mud laden fluid mixed at 25 sacks of gel per 100 barrels of fluid.</li> <li>Spot plug from 11460' - 11360' (25 sacks)</li> <li>Spot plug from 9760' - 9660' (25 sacks)</li> <li>Spot plug from 7930' - 7830' (25 sacks)</li> <li>Perforate at 4480' and squeeze cement from 4480' - 4380' (25 sacks)</li> <li>Spot plug from 2727' - 2404' (33 sacks)</li> <li>Spot plug from 1553' - 1301' (25 sacks)</li> <li>Perforate at 1015' and squeeze cement from 1015' - 763' (25 sacks)</li> <li>Spot plug from 250' - Surface (25 sacks) C'.fc cement for 544 Surff</li> <li>Remove wellhead, clean location and rig down pulling unit, install Dry Hole Marker.</li> </ol> |                                                                             |               |                                       |                    |
| Spud Date:                                                                                                                                                                                                                                                                                                                                                                                                                                                                                                                                                                                                                                                                                                                       | Rig Release Da                                                              | ate:          |                                       | ]                  |
| I hereby certify that the information above is true and complete to the best of my knowledge and belief.                                                                                                                                                                                                                                                                                                                                                                                                                                                                                                                                                                                                                         |                                                                             |               |                                       |                    |
| SIGNATURE Jow Shill TITLE Anduction Clerk DATE 1/15/2020                                                                                                                                                                                                                                                                                                                                                                                                                                                                                                                                                                                                                                                                         |                                                                             |               |                                       |                    |
| Type or print name<br>For State Use Only                                                                                                                                                                                                                                                                                                                                                                                                                                                                                                                                                                                                                                                                                         | E-mail address:                                                             |               | PHON                                  | E:                 |
| APPROVED BY:<br>Conditions of Approval (if an g:                                                                                                                                                                                                                                                                                                                                                                                                                                                                                                                                                                                                                                                                                 | Jute C                                                                      | 6             | A DATE                                | 1-15-20            |
|                                                                                                                                                                                                                                                                                                                                                                                                                                                                                                                                                                                                                                                                                                                                  |                                                                             |               |                                       |                    |