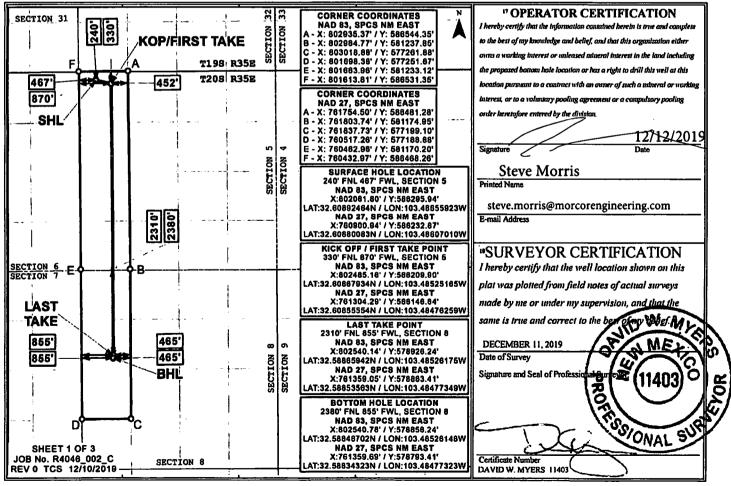

## RECEIVED

WELL LOCATION AND ACREAGE DEDICATION PLAT

|                               | API Number 6-4-6829 |                                                   | Pool Code | 3 u           | WC-025 5-08 52035061 BS |               |                 |                 |  |
|-------------------------------|---------------------|---------------------------------------------------|-----------|---------------|-------------------------|---------------|-----------------|-----------------|--|
| 1 Property (                  | Code                | <sup>5</sup> Property Name EAGLE CLAW 5-8 FED COM |           |               |                         |               |                 | Number<br>5H    |  |
| 'ogrid 1<br>24909             |                     | Operator Name CAZA OPERATING LLC                  |           |               |                         |               |                 | evation<br>695' |  |
| <sup>™</sup> Surface Location |                     |                                                   |           |               |                         |               |                 |                 |  |
| UL or lot no.                 | Section Township    | Range                                             | Lot Idn   | Feet from the | North/South line        | Feet from the | East/\Vest line | Count           |  |

| UL or lot no.                                                            | Section | Township | Range | Lot Idn | Feet from the | North/South line | Feet from the | East/West line | County |  |  |
|--------------------------------------------------------------------------|---------|----------|-------|---------|---------------|------------------|---------------|----------------|--------|--|--|
| <b>l</b> ) 4                                                             | 5       | 20S      | 35E   | F       | 240           | NORTH            | 467           | WEST           | LEA    |  |  |
| " Bottom Hole Location If Different From Surface                         |         |          |       |         |               |                  |               |                |        |  |  |
| UL or lot no.                                                            | Section | Township | Range | Lot Idn | Feet from the | North/South line | Feet from the | East/West line | County |  |  |
| E                                                                        | 8       | 20S      | 35E   |         | 2380          | NORTH            | 855           | WEST           | LEA    |  |  |
| 12 Dedicated Acres 13 Joint or Infill 14 Consolidation Code 15 Order No. |         |          |       |         |               |                  |               |                |        |  |  |
| 281.                                                                     | , ,     |          |       |         |               |                  |               |                |        |  |  |

No allowable will be assigned to this completion until all interests have been consolidated or a non-standard unit has been approved by the division.