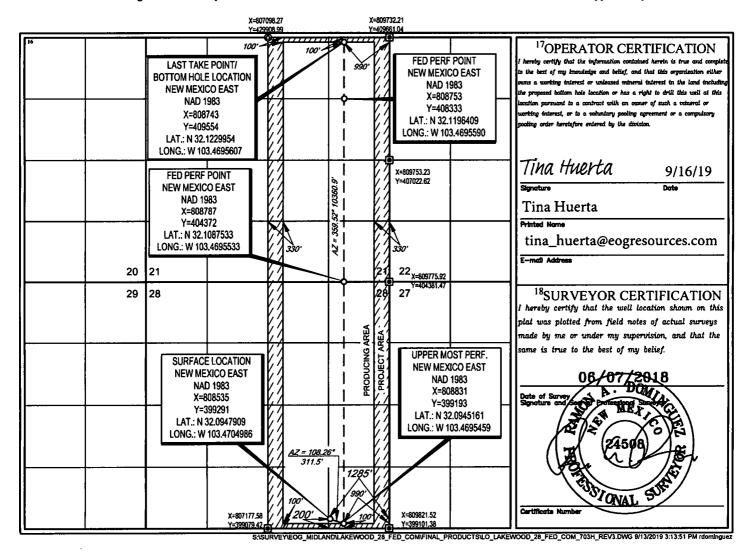

AMENDED REPORT

WELL LOCATION AND ACREAGE DEDICATION PLAT

| 'API Number                   |                        |                     | *Pool Code     |                       | *Pool Name               |                             |               |                |           |  |  |  |  |
|-------------------------------|------------------------|---------------------|----------------|-----------------------|--------------------------|-----------------------------|---------------|----------------|-----------|--|--|--|--|
| 70-025                        | 46                     | 849                 |                | 98094                 |                          | Bobcat Draw; Upper Wolfcamp |               |                |           |  |  |  |  |
| <sup>4</sup> Property Code    |                        |                     |                |                       | N <sub>2</sub>           | <sup>6</sup> Well Number    |               |                |           |  |  |  |  |
| 32676                         | 67                     |                     |                | LAK                   | #                        | #703H                       |               |                |           |  |  |  |  |
| OGRID !                       |                        |                     |                |                       | <sup>8</sup> Operator Na | ime                         |               | 3              | Elevation |  |  |  |  |
| 7377                          |                        | EOG RESOURCES, INC. |                |                       |                          |                             |               | 3321'          |           |  |  |  |  |
|                               |                        |                     | <u> </u>       |                       | <sup>10</sup> Surface Lo | cation                      |               |                |           |  |  |  |  |
| UL or lot no.                 | Section                | Township Ra         |                | Lot Idn               | Feet from the            | North/South line            | Feet from the | East/West line | County    |  |  |  |  |
| P                             | P 28                   |                     | 5-S   34-E   - |                       | 200'                     | SOUTH                       | 1285'         | EAST           | LEA       |  |  |  |  |
|                               |                        | <del>1</del>        | 11             | Bottom Hol            | e Location If Di         | fferent From Sur            | face          |                |           |  |  |  |  |
| UL or lot no.                 | Section                | Township            | Range          | Lot Idn               | Feet from the            | North/South line            | Feet from the | East/West line | County    |  |  |  |  |
| A                             | 21                     | 25-S   34-E   -     |                | 100'                  | NORTH                    | 990'                        | EAST          | LEA            |           |  |  |  |  |
| <sup>12</sup> Dedicated Acres | <sup>13</sup> Joint or | Infill 14Co         | nsolidation Co | de <sup>15</sup> Orde | r No.                    | •                           | •             |                |           |  |  |  |  |
| 640.00                        | ł                      |                     |                |                       |                          |                             |               |                |           |  |  |  |  |

## **HOBBS OCD**

| Inten               | t X                      | As Dril      | led          |          |             |                           |                |             |         |              |       |         | FEB (      | 4 2020       |  |
|---------------------|--------------------------|--------------|--------------|----------|-------------|---------------------------|----------------|-------------|---------|--------------|-------|---------|------------|--------------|--|
| API #               |                          | 6849         | •            |          |             |                           |                |             |         |              |       |         | REC        | EIVED        |  |
| Operator Name:      |                          |              |              |          |             |                           | Property Name: |             |         |              |       |         |            | Well Number  |  |
| EOG Resources, Inc. |                          |              |              |          |             | Lakewood 28 Fed Com       |                |             |         |              |       |         |            | 703H         |  |
|                     |                          |              |              |          |             |                           |                |             |         |              |       |         |            |              |  |
|                     |                          |              |              |          |             |                           |                |             |         |              |       |         |            |              |  |
| Kick (              | Off Point                | (KOP)        |              |          |             |                           |                |             |         |              |       |         |            |              |  |
| UL                  | Section                  | Township     | Range        | Lot      | Feet        |                           | From N         |             | Feet    |              |       | n E/W   | County     |              |  |
| P                   | 28                       | 25S          | 34E          | <u> </u> | 200         |                           | South          |             | 128     | 5            | Eas   | t       | Lea        |              |  |
|                     |                          |              |              |          |             | ngitude<br>03.4704986     |                |             |         |              |       |         | NAD<br>83  |              |  |
| <u> </u>            |                          | ,,,          |              |          | 100         |                           | 1000           |             |         |              |       |         |            |              |  |
| First <sup>-</sup>  | Take Poin                | it (FTP)     |              |          |             |                           |                |             |         |              |       |         |            |              |  |
| UL                  | Section                  | Township     | Range        | Lot      | Feet        |                           | From N         | •           | Feet    |              | ı     | ı E/W   | County     |              |  |
| P                   | 28                       | 25S          | 34E          |          | 100         |                           | South          |             | 990     |              | Eas   | t       | Lea        |              |  |
|                     | 094516                   | S1           |              |          | 1 -         | Longitude<br>-103.4695459 |                |             |         |              |       |         | 83         |              |  |
| UL<br>A             | Section 21               | Township 25S | Range<br>34E | Lot      | Feet<br>100 | Noi                       | m N/S<br>rth   | Feet<br>990 |         | From<br>East | E/W   | Count   | ty         |              |  |
| Latitu              | <sup>1de</sup><br>122995 | 54           |              |          |             | Longitude                 |                |             |         |              |       |         |            |              |  |
| ls this             | s well the               | defining v   | vell for th  | e Horiz  | ontal Sp    | oacing                    | g Unit?        | [1          | Vo      | ]            |       |         |            |              |  |
| ls this             | s well an i              | infill well? |              | Yes      | ]           |                           |                |             |         |              |       |         |            |              |  |
|                     | ll is yes pl<br>ng Unit. | lease provi  | ide API if a | availab  | le, Oper    | rator                     | Name a         | and w       | vell nı | umbei        | for ( | Definir | ng well fo | r Horizontal |  |
| API#                | ·                        |              | ]            |          |             |                           |                |             |         |              |       |         |            |              |  |
| Ope                 | rator Nar                | ne:          |              |          |             | Prop                      | erty N         | ame:        |         |              |       |         |            | Well Number  |  |
| EOG Resources, Inc. |                          |              |              |          |             | Lakewood 28 Fed Com       |                |             |         |              |       |         |            | 704H         |  |
|                     |                          |              |              |          |             |                           |                |             |         |              |       |         |            |              |  |
|                     |                          |              |              |          |             |                           |                |             |         |              |       |         |            |              |  |