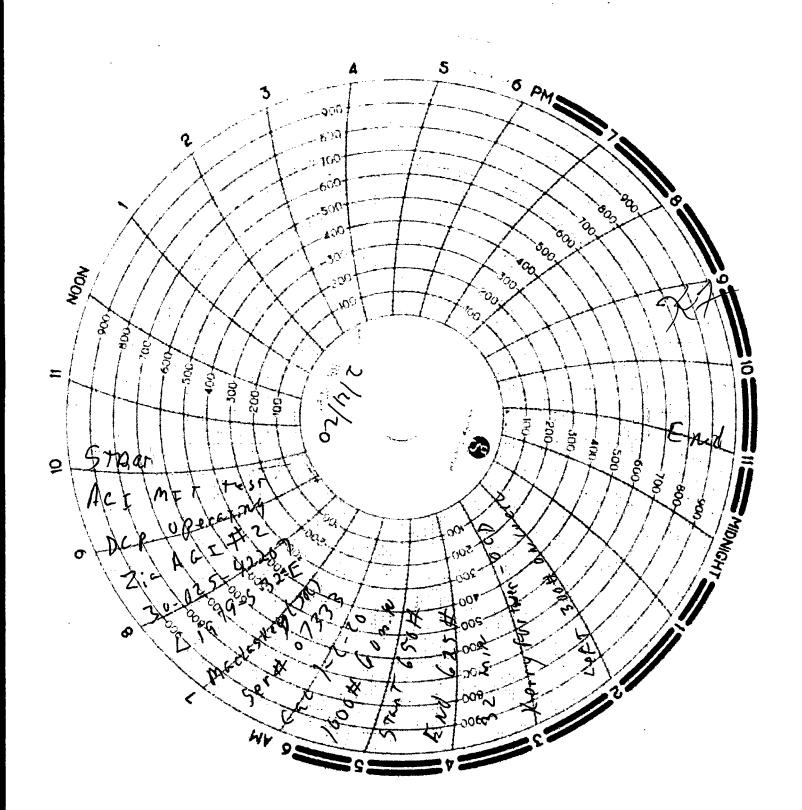

| Submit 1 Copy To Appropriate District Office District I – (575) 393-6161                                                                                                                                                                                                                                                                                                                                                                                                                                                                                                                                                                                                                                                                                                                                                                                                                                                                                                                                                                                                                                                                                                                                                                                                                                                                                                                                                                                                                                                                                                                                                                                                                                                                                                                                                                                                                                                                                                                                                                                                                                                         | State of New Me<br>Energy, Minerals and Natu                                                                                                                                                                                                                                                                    | Form C-103<br>Revised July 18, 2013                                                                                                                                        |                                                                                                                                                                                                   |                                                        |  |  |  |
|----------------------------------------------------------------------------------------------------------------------------------------------------------------------------------------------------------------------------------------------------------------------------------------------------------------------------------------------------------------------------------------------------------------------------------------------------------------------------------------------------------------------------------------------------------------------------------------------------------------------------------------------------------------------------------------------------------------------------------------------------------------------------------------------------------------------------------------------------------------------------------------------------------------------------------------------------------------------------------------------------------------------------------------------------------------------------------------------------------------------------------------------------------------------------------------------------------------------------------------------------------------------------------------------------------------------------------------------------------------------------------------------------------------------------------------------------------------------------------------------------------------------------------------------------------------------------------------------------------------------------------------------------------------------------------------------------------------------------------------------------------------------------------------------------------------------------------------------------------------------------------------------------------------------------------------------------------------------------------------------------------------------------------------------------------------------------------------------------------------------------------|-----------------------------------------------------------------------------------------------------------------------------------------------------------------------------------------------------------------------------------------------------------------------------------------------------------------|----------------------------------------------------------------------------------------------------------------------------------------------------------------------------|---------------------------------------------------------------------------------------------------------------------------------------------------------------------------------------------------|--------------------------------------------------------|--|--|--|
| 1625 N. French Dr., Hobbs, NM 88240<br><u>District II</u> – (575) 748-1283<br>811 S. First St., Artesia, NM 88210<br><u>District III</u> – (505) 334-6178<br>1000 Rio Brazos Rd., Aztec, NM 87410<br><u>District IV</u> – (505) 476-3460<br>1220 S. St. Francis Dr., Santa Fe, NM<br>87505                                                                                                                                                                                                                                                                                                                                                                                                                                                                                                                                                                                                                                                                                                                                                                                                                                                                                                                                                                                                                                                                                                                                                                                                                                                                                                                                                                                                                                                                                                                                                                                                                                                                                                                                                                                                                                       | OIL CONSERVATION<br>1220 South St. Fran<br>Santa Fe, NM 87                                                                                                                                                                                                                                                      | icis Dr.                                                                                                                                                                   | WELL API NO.  30-025-42207  5. Indicate Type of Lease  STATE ☐ FEE ☒ FEDERAL ☐  6. State Oil & Gas Lease No.  NMCL065863                                                                          |                                                        |  |  |  |
| SUNDRY NOTI (DO NOT USE THIS FORM FOR PROPOS DIFFERENT RESERVOIR. USE "APPLIC PROPOSALS.)                                                                                                                                                                                                                                                                                                                                                                                                                                                                                                                                                                                                                                                                                                                                                                                                                                                                                                                                                                                                                                                                                                                                                                                                                                                                                                                                                                                                                                                                                                                                                                                                                                                                                                                                                                                                                                                                                                                                                                                                                                        | 7. Lease Name or Unit Agreement Name  Zia AGI                                                                                                                                                                                                                                                                   |                                                                                                                                                                            |                                                                                                                                                                                                   |                                                        |  |  |  |
| Type of Well: Oil Well     Name of Operator                                                                                                                                                                                                                                                                                                                                                                                                                                                                                                                                                                                                                                                                                                                                                                                                                                                                                                                                                                                                                                                                                                                                                                                                                                                                                                                                                                                                                                                                                                                                                                                                                                                                                                                                                                                                                                                                                                                                                                                                                                                                                      | 8. Well Number  9. OGRID Number 025575                                                                                                                                                                                                                                                                          | #D2                                                                                                                                                                        |                                                                                                                                                                                                   |                                                        |  |  |  |
| 3. Address of Operator 370 17th                                                                                                                                                                                                                                                                                                                                                                                                                                                                                                                                                                                                                                                                                                                                                                                                                                                                                                                                                                                                                                                                                                                                                                                                                                                                                                                                                                                                                                                                                                                                                                                                                                                                                                                                                                                                                                                                                                                                                                                                                                                                                                  | 02                                                                                                                                                                                                                                                                                                              | 10. Pool name or Wildcat AGI: Devonian Exploration                                                                                                                         |                                                                                                                                                                                                   |                                                        |  |  |  |
| 4. Well Location  Unit Letter L: 1893   feet from the SOUTH line and 950   feet from the WEST line  Section 19   Township 19S   Range 32E   NMPM County Lea    11. Elevation (Show whether DR, RKB, RT, GR, etc.)  3,548 (GR)                                                                                                                                                                                                                                                                                                                                                                                                                                                                                                                                                                                                                                                                                                                                                                                                                                                                                                                                                                                                                                                                                                                                                                                                                                                                                                                                                                                                                                                                                                                                                                                                                                                                                                                                                                                                                                                                                                    |                                                                                                                                                                                                                                                                                                                 |                                                                                                                                                                            |                                                                                                                                                                                                   |                                                        |  |  |  |
| 12. Check A  NOTICE OF IN PERFORM REMEDIAL WORK  TEMPORARILY ABANDON                                                                                                                                                                                                                                                                                                                                                                                                                                                                                                                                                                                                                                                                                                                                                                                                                                                                                                                                                                                                                                                                                                                                                                                                                                                                                                                                                                                                                                                                                                                                                                                                                                                                                                                                                                                                                                                                                                                                                                                                                                                             | appropriate Box to Indicate N                                                                                                                                                                                                                                                                                   |                                                                                                                                                                            | SEQUENT REPORT OF                                                                                                                                                                                 |                                                        |  |  |  |
|                                                                                                                                                                                                                                                                                                                                                                                                                                                                                                                                                                                                                                                                                                                                                                                                                                                                                                                                                                                                                                                                                                                                                                                                                                                                                                                                                                                                                                                                                                                                                                                                                                                                                                                                                                                                                                                                                                                                                                                                                                                                                                                                  | MULTIPLE COMPL                                                                                                                                                                                                                                                                                                  |                                                                                                                                                                            | cal Integrity Test)                                                                                                                                                                               |                                                        |  |  |  |
| proposed completion or reco<br>The MIT was conducted on Tuesd<br>and approve the test, and conduct                                                                                                                                                                                                                                                                                                                                                                                                                                                                                                                                                                                                                                                                                                                                                                                                                                                                                                                                                                                                                                                                                                                                                                                                                                                                                                                                                                                                                                                                                                                                                                                                                                                                                                                                                                                                                                                                                                                                                                                                                               | day, February 4, 2020 at 12:30 p                                                                                                                                                                                                                                                                                | • •                                                                                                                                                                        | •                                                                                                                                                                                                 | to witness                                             |  |  |  |
| <ol> <li>The annular space pressure the start of the MIT; TAC</li> <li>The annular space pressure a separate line from the with a separate line from</li></ol> | re between the production casing was being injected at a rate of a re valve remained closed to the vell valve to a chart recorder (call etween the well and chart record was 650 psi (chart).  In (32 minutes). The annular productest.  In the well annulus to the truck.  The pressure was bled to the truck. | g and tubing was 67.0 MMSCFD with well while attaching librated on 1/2/20) her were opened. It is sure dropped from the same at 313 psi (operation prior to disconnection) | 226 psi at the casing valve sent a surface pressure of 1,850 ag a line from the diesel pump.  No diesel from the pump truck m 650 to 625 psi; a loss of 25 ion pressure) the valves to the ction. | psi. o truck, with k was added. o psi (3.8% e well was |  |  |  |
| In addition to the MIT, a Bradenh<br>annular space pressures. Please s<br>diagram, and Bradenhead test doo                                                                                                                                                                                                                                                                                                                                                                                                                                                                                                                                                                                                                                                                                                                                                                                                                                                                                                                                                                                                                                                                                                                                                                                                                                                                                                                                                                                                                                                                                                                                                                                                                                                                                                                                                                                                                                                                                                                                                                                                                       | ee the attached MIT pressure ch                                                                                                                                                                                                                                                                                 |                                                                                                                                                                            |                                                                                                                                                                                                   |                                                        |  |  |  |
| I hereby certify that the information                                                                                                                                                                                                                                                                                                                                                                                                                                                                                                                                                                                                                                                                                                                                                                                                                                                                                                                                                                                                                                                                                                                                                                                                                                                                                                                                                                                                                                                                                                                                                                                                                                                                                                                                                                                                                                                                                                                                                                                                                                                                                            | <u> </u>                                                                                                                                                                                                                                                                                                        |                                                                                                                                                                            |                                                                                                                                                                                                   |                                                        |  |  |  |
| Type or print name Dale T. L                                                                                                                                                                                                                                                                                                                                                                                                                                                                                                                                                                                                                                                                                                                                                                                                                                                                                                                                                                                                                                                                                                                                                                                                                                                                                                                                                                                                                                                                                                                                                                                                                                                                                                                                                                                                                                                                                                                                                                                                                                                                                                     |                                                                                                                                                                                                                                                                                                                 | ant to DCP Midstrea<br>address: dale@geo                                                                                                                                   |                                                                                                                                                                                                   | 5-20<br>342-8000                                       |  |  |  |
| APPROVED BY:  Conditions of Approval (if any)                                                                                                                                                                                                                                                                                                                                                                                                                                                                                                                                                                                                                                                                                                                                                                                                                                                                                                                                                                                                                                                                                                                                                                                                                                                                                                                                                                                                                                                                                                                                                                                                                                                                                                                                                                                                                                                                                                                                                                                                                                                                                    | Inte TITLE C                                                                                                                                                                                                                                                                                                    | 0                                                                                                                                                                          | A DATE 2-                                                                                                                                                                                         | 10-70                                                  |  |  |  |

## **State of New Mexico** Energy, Minerals and Natural Resources Department Oil Conservation Division Hobbs District Office

**BRADENHEAD TEST REPORT** 

Operator Name

API Number

30-025-42207

| DCP OPERATING COMPANY, LP |               |                  |                                      |                                       |                    | 30-025-42207 |                           |                        |                    |                    |
|---------------------------|---------------|------------------|--------------------------------------|---------------------------------------|--------------------|--------------|---------------------------|------------------------|--------------------|--------------------|
| Property Name ZIA AGI     |               |                  |                                      |                                       |                    | 002 Well No. |                           |                        |                    |                    |
|                           |               |                  |                                      | <sup>7.</sup> Su                      | rface Location     | 1            |                           |                        |                    |                    |
| l'l Lot<br>L              | Section<br>19 | Township<br>19-S | Range S2-E Feet from N/S Line 1893 S |                                       |                    |              | Feet From<br>950          | E/W Line<br>W          | County<br>LEA      |                    |
|                           |               |                  |                                      | V                                     | Vell Status        |              |                           |                        |                    |                    |
| TA'D<br>YES               | ) Well<br>NO  |                  | SHUT-IN<br>ES                        | 1N                                    | INJECTOR SW        | / <b>D</b>   | PRO<br>OIL                | DUCER<br>GAS           | 2/4/20             | DATE               |
|                           | •             | •                | <b>X</b>                             | OBSI                                  | ERVED DAT          | <u>ΓΑ</u>    |                           |                        |                    |                    |
|                           |               | (A)S             | urf-Interm                           | (B)Interm(I)                          | T                  | (C)Interm(2  | 1                         | (D)Prod Csng (E)Tubing |                    |                    |
| Pressure                  | •             |                  | N                                    | 15                                    |                    | <i>ħ</i> /   | 1                         | 62                     | 4                  | 2000               |
| Flow Charac               | teristics     |                  |                                      | †                                     |                    |              | <del>_</del>              |                        |                    |                    |
| Puff                      |               |                  | (A)                                  | <del>\</del>                          | ' N                | ٧.           | / N                       |                        | <del>N</del>       | CO2                |
| Steady F                  | 0w            |                  | <del>N</del> B                       | Υ',                                   | Q                  | 7            | 7 N                       |                        | <del>Y 7 (S)</del> | WTR                |
| Surge                     | S             |                  | V/6                                  | Y /                                   | ( <del>)</del>     | Υ.           | / N                       |                        | Y / 8              | GAS                |
| Down to no                | thing         |                  | (b) \ v                              | •                                     | S                  | Y            | Y/N                       |                        | <b>Û</b> / N       | If applicable type |
| Gas or 0                  | Oil           |                  | 778                                  |                                       |                    | Y/N          |                           |                        | V7Q                | fluid injected for |
| Water                     |               |                  | 1/0                                  | <b>V</b> 7                            | V                  | Y / N        |                           |                        | Y / 🔗              | Waterflood         |
| AGI M<br>Ma<br>Ser        | IT/BH<br>((~  | T TEST           | (*R)<br>33                           |                                       | rmation regardi    |              | er†                       | 2、壮                    |                    |                    |
| Signature:                |               |                  |                                      |                                       |                    |              | OIL CONSERVATION DIVISION |                        |                    |                    |
| Printed name.             |               |                  |                                      | Ent                                   | Entered into RBDMS |              |                           |                        |                    |                    |
| Title:                    |               |                  |                                      |                                       | · · ·              | •            | Re-                       | test                   |                    |                    |
| E-mail Addres             | 5 <b>5</b> :  |                  | <u> </u>                             | · · · · · · · · · · · · · · · · · · · |                    |              |                           |                        | 16.1               |                    |
| Date: 2/4/20              |               | · · ·            | Phone:                               | · · · · · · · · · · · · · · · · · · · |                    |              |                           |                        | <del>/ / /</del>   | <del></del>        |
|                           |               | <del></del>      | Witness:                             | Very                                  | Kertnu.            | a Gr         | 7                         | <u> </u>               |                    |                    |
|                           |               | · <u></u>        |                                      | 575-                                  | 163-61             | 433          | μι <u></u>                |                        |                    |                    |