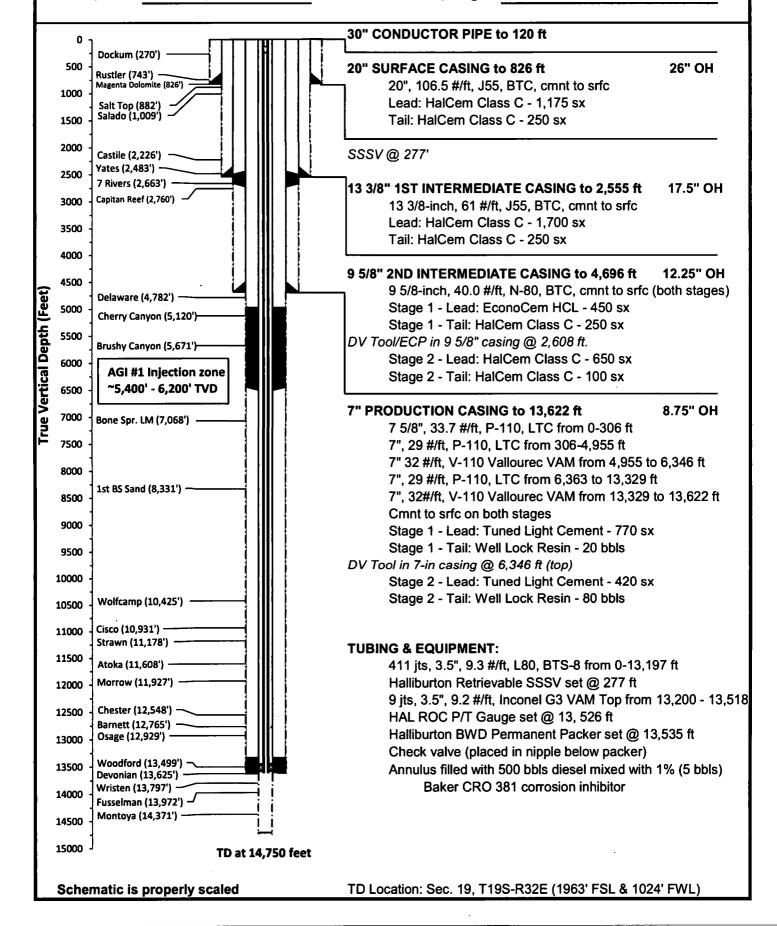

## DCP Zia AGI D #2 As-Built Well Schematic

Well Name:

Zia AGI D#2

API:

30-025-42207

STR:

Sec. 19(L), T19S-R32E

County, St.:

Lea County, New Mexico

Footage:

1893' FSL & 950' FWL

Well Type:

Devonian AGI Expl.

KB/GL:

3574'/3547'

Lat, Long:

32.643950, -103.777782