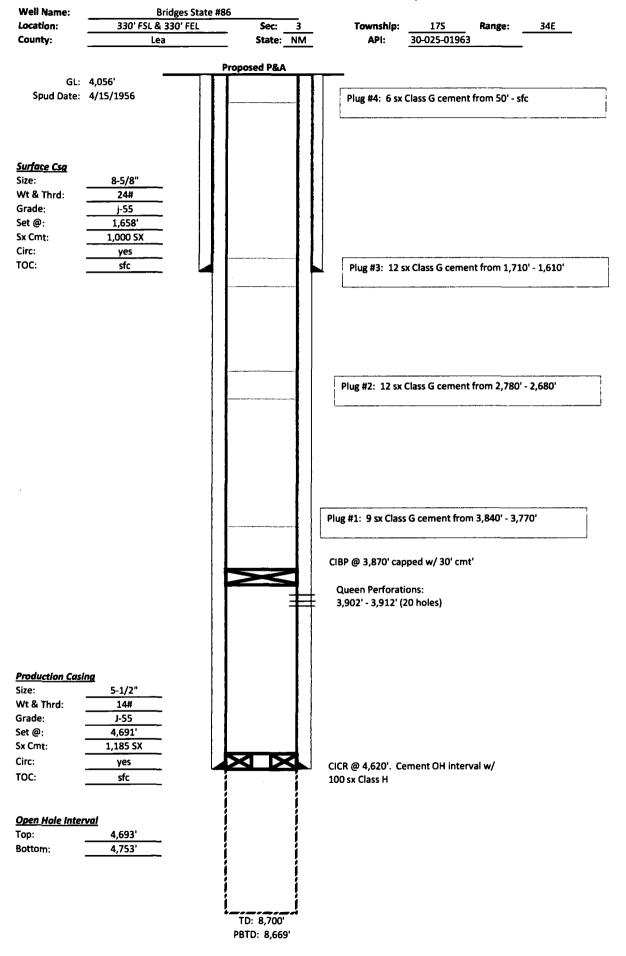

state all pertinent of work). SEE RULE 19.15.7.14 NMAC. For Mulecompletion.  g cement on top of CIBP at an estimated ole w/ mud laden fluid.  k Class C cement on top of current plug for Class C cement from 2,780' - 2,680'.  sx Class C cement from 1,710' - 1,610'.  k Class C cement from 50' to surface.  Verify cmt to surface on all strings. Insert from above is true and complete to the best of my language.  TITLE Regulatory Temporary  | etails, and give pertinent dates, including estimated date altiple Completions: Attach wellbore diagram of d 3,840'. Pressure test casing to 500 psi for 15 from 3,840' - 3,770'. WOC. Tag TOC.  Stall dry hole marker.  O4/19/1976  Exhibiting DATE 01/24/2020                                         |

# CROSS TIMBERS ENERGY, LLC



## CROSS TIMBERS ENERGY, LLC



### **CONDITIONS FOR PLUGGING AND ABANDONMENT**

**OCD - Southern District** 

The following is a guide or checklist in preparation of a plugging program, this is not all inclusive and care must be exercised in establishing special plugging programs in unique and unusual cases, Notify NMOCD District Office I (Hobbs) at (575)-399-3221 at least 24 hours before beginning work. After MIRU rig will remain on well until it is plugged to surface. OCD is to be notified before rig down. Company representative will be on location during plugging procedures.

- 1. A notice of intent to plug and abandon a wellbore is required to be approved before plugging operations are conducted. A cement evaluation tool is required in order to ensure isolation of producing formations, protection of water and corr