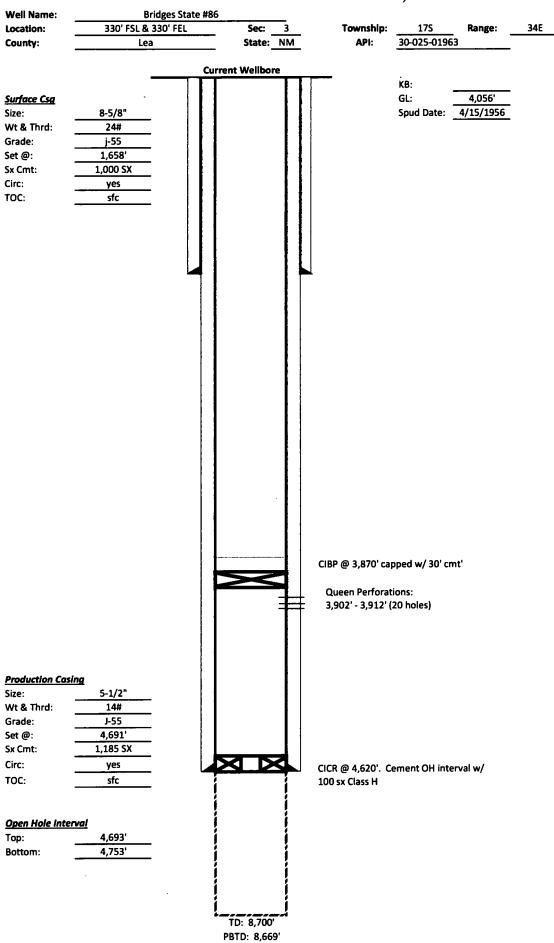

| npleted operations. (Clearly state all pertinent of work). SEE RULE 19.15.7.14 NMAC. For Mulecompletion.  g cement on top of CIBP at an estimated ole w/ mud laden fluid.  k Class C cement on top of current plug for Class C cement from 2,780' - 2,680'.  sx Class C cement from 1,710' - 1,610'.  k Class C cement from 50' to surface.  Verify cmt to surface on all strings. Insert from above is true and complete to the best of my language.  TITLE Regulatory Temporary  | etails, and give pertinent dates, including estimated date altiple Completions: Attach wellbore diagram of d 3,840'. Pressure test casing to 500 psi for 15 from 3,840' - 3,770'. WOC. Tag TOC.  Stall dry hole marker.  O4/19/1976  Exhibiting DATE 01/24/2020                                         |

# CROSS TIMBERS ENERGY, LLC



## CROSS TIMBERS ENERGY, LLC



### **CONDITIONS FOR PLUGGING AND ABANDONMENT**

**OCD - Southern District** 

The following is a guide or checklist in preparation of a plugging program, this is not all inclusive and care must be exercised in establishing special plugging programs in unique and unusual cases, Notify NMOCD District Office I (Hobbs) at (575)-399-3221 at least 24 hours before beginning work. After MIRU rig will remain on well until it is plugged to surface. OCD is to be notified before rig down. Company representative will be on location during plugging procedures.

- 1. A notice of intent to plug and abandon a wellbore is required to be approved before plugging operations are conducted. A cement evaluation tool is required in order to ensure isolation of producing formatio