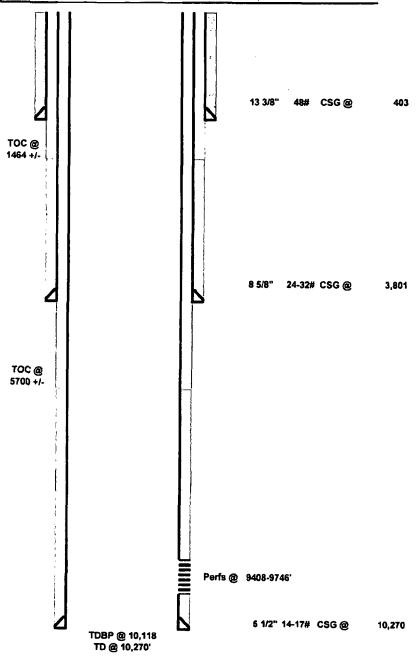

|  |
| Field/Zone | Bagley Permo Penn, Nth | API#:    | 30-025-22392      |  |
| County     | Lea                    | Lease    | E-7489            |  |
| State      | New Mexico             | Location | Sec 17 T11S, R33E |  |
| Spud Date  | 1/14/1968              |          | 860' FNL 1980'FWL |  |
| GL         | 4312' RDB              |          |                   |  |

| Description | O.D.    | Grade | Weight | Depth  | Ho!e    | Cmt Sx | тос      |
|-------------|---------|-------|--------|--------|---------|--------|----------|
| Surface Csg | 13 3/8" |       | 48#    | 403    | 17 1/2" | 350    | 0        |
| Inter Csg   | 8 5/8"  |       | 24-32# | 3,801  | 11"     | 450    | 1464 +/- |
| Prod Csg    | 5 1/2"  |       | 14-17# | 10,270 | 7 7/8"  | 600    | 5700 +/- |



| Prime      |                        |          |                   |  |
|------------|------------------------|----------|-------------------|--|
| Author:    | BCM & Associates, INC  |          |                   |  |
| Well Name  | State DK               | Well No. | #2                |  |
| Field/Zone | Bagley Permo Penn, Nth | API#:    | 30-025-22392      |  |
| County     | Lea                    | Lease    | E-7489            |  |
| State      | New Mexico             | Location | Sec 17 T119, R33E |  |
| Spud Date  | 1/14/1968              |          | 660' FNL 1980'FWL |  |
| GL         | 4312' RDB              |          |                   |  |

| Description | O.D.    | Grade | Weight | Depth  | Ho!e    | Cmt Sx | тос      |
|-------------|---------|-------|--------|-------