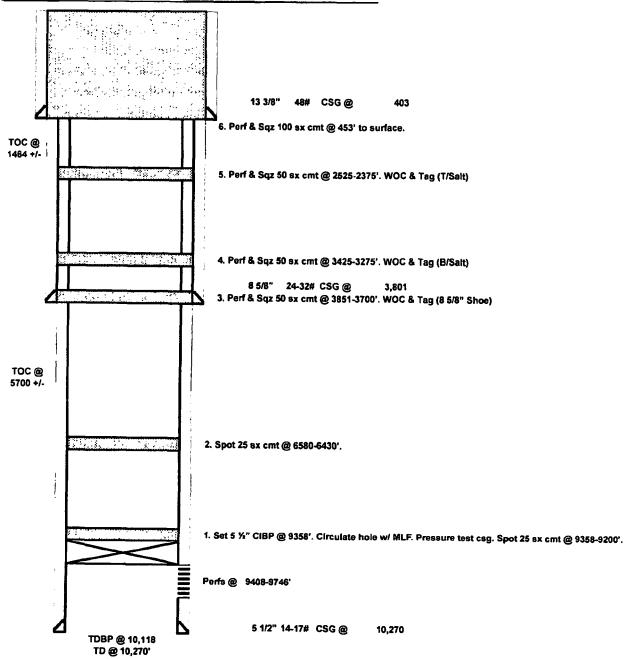

|  |
| Field/Zone | Bagley Permo Penn, Nth | API#:    | 30-025-22392      |  |
| County     | Lea                    | Lease    | E-7489            |  |
| State      | New Mexico             | Location | Sec 17 T119, R33E |  |
| Spud Date  | 1/14/1968              |          | 660' FNL 1980'FWL |  |
| GL         | 4312' RDB              |          |                   |  |

| Description | O.D.    | Grade | Weight | Depth  | Ho!e    | Cmt Sx | тос      |
|-------------|---------|-------|--------|--------|---------|--------|----------|
| Surface Csg | 13 3/8" |       | 48#    | 403    | 17 1/2" | 350    |          |
| Inter Csg   | 8 5/8"  |       | 24-325 | 3,801  | 11-     | 450    | 1464 +/- |
| Prod Csg    | 5 1/2"  |       | 14-17# | 10,270 | 7 7/8"  | 600    | 5700 +/- |



## CONDITIONS OF APPROVAL FOR PLUGGING AND ABANDONMENT OCD - Southern District

The following is a guide or checklist in preparation of a plugging program, this is not all inclusive and care must be exercised in establishing special plugging programs in unique and unusual cases, Notify **NMOCD District Office I** (Hobbs) at (575)-263-6633 at least 24 hours before beginning work. After MIRU rig will remain on well until it is plugged to surface. OCD is to be notified before rig down.

## Company representative will be on location during plugging procedures.

- 1. A notice of intent to plug and abandon a wellbore is required to be approved before plugging operations are conducted. A cement evaluation tool is required in order to ensure isolation of producing formations, protection of water