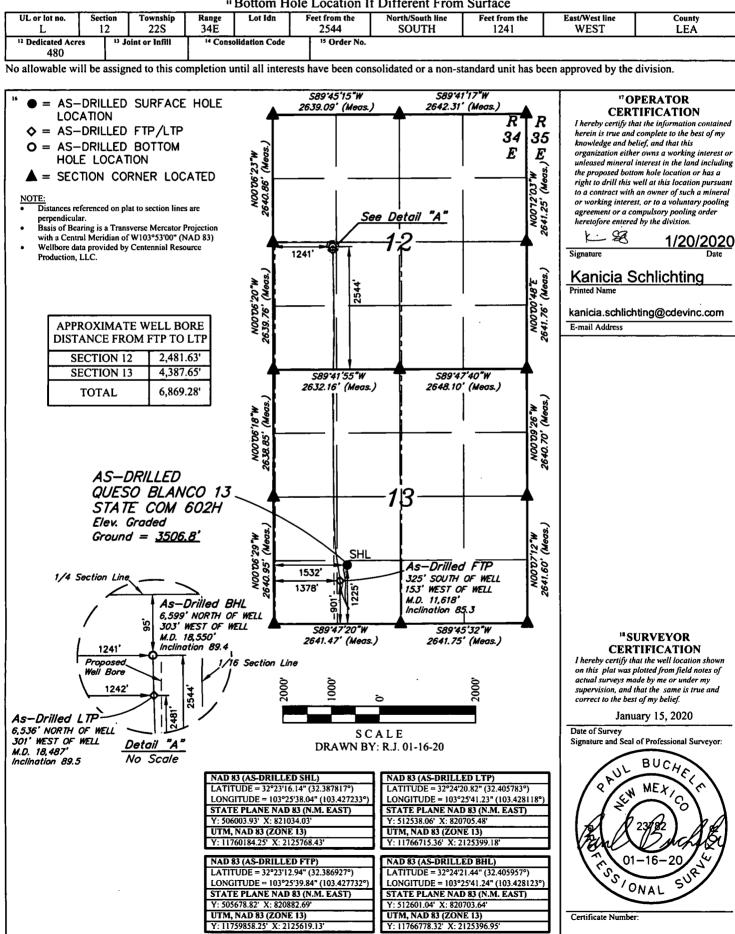

Surface Location

| UL or lot no. | Section | Township | Range | Lot ldn | Feet from the | North/South line | Feet from the | East/West line | County |
|---------------|---------|----------|-------|---------|---------------|------------------|---------------|----------------|--------|
| N             | 13      | 22S      | 34Ē   |         | 1225          | SOUTH            | 1532          | WEST           | LEA    |

"Bottom Hole Location If Different From Surface

| UL or lot no.<br>L                   | Section<br>12 |       | Township<br>22S | Range<br>34E | Lot Idn       | Feet from the 2544 | North/South line<br>SOUTH | Feet from the<br>1241 | East/West line<br>WEST | County<br>LEA |
|--------------------------------------|---------------|-------|-----------------|--------------|---------------|--------------------|---------------------------|-----------------------|------------------------|---------------|
| <sup>12</sup> Dedicated Acres<br>480 |               | 13 Jo | int or Infill   | 14 Conso     | lidation Code | 15 Order No.       |                           |                       |                        |               |

Certificate Number:

| Inten          | t                       | As Dril      | led X            |                                          |                       |                                    |               |             |               |                        |               |              |
|----------------|-------------------------|--------------|------------------|------------------------------------------|-----------------------|------------------------------------|---------------|-------------|---------------|------------------------|---------------|--------------|
| API #          | 02546                   | <br>3399     | ]                |                                          |                       |                                    |               |             |               |                        |               |              |
| Ope            | rator Na                |              | LLC              | Property Name: Queso Blanco 13 State Com |                       |                                    |               |             |               | Well Number<br>602H    |               |              |
| <del></del> -  |                         |              |                  |                                          |                       |                                    |               |             | <u> </u>      |                        |               |              |
| Kick (         | Off Point               | (KOP)        |                  |                                          |                       |                                    |               |             |               | 1                      |               |              |
| UL<br><b>N</b> | Section 13              | Township 22S | Range<br>34E     | Lot<br><b>N</b>                          | Feet<br>1225          | Sc                                 | m N/S<br>outh | Feet<br>153 |               | rom E/W<br><b>Vest</b> | County<br>Lea |              |
| Latitu 32.     | ude<br>.3878            | 17           |                  | Longitu<br>-103                          | ide<br>3.4272         | 232                                |               |             |               | NAD<br>83              |               |              |
| First 7        | Take Poir               | nt (FTP)     |                  |                                          |                       |                                    |               |             |               |                        | •             |              |
| UL<br><b>N</b> | Section 13              | Township 22S | Feet<br>901      | From N/S Feet From E/W South 1378 West   |                       |                                    |               |             | County<br>Lea |                        |               |              |
| Latitu 32.     | .3869                   | 27           | •                |                                          | Longitu -103          | <sup>ide</sup><br>3.4277           | 732           |             |               |                        | NAD<br>83     |              |
| Last T         | Take Poin               | it (LTP)     |                  |                                          |                       | -                                  |               |             |               |                        |               |              |
| UL<br><b>L</b> | Section 12              | Township 22S | Feet <b>2544</b> | From N/S Feet From E/W South 1241 West   |                       |                                    |               | County Lea  |               |                        |               |              |
|                |                         |              |                  |                                          |                       | Longitude<br>-103.428123 NAD<br>83 |               |             |               |                        |               |              |
|                | · · ·                   |              |                  |                                          |                       |                                    |               |             |               | •                      |               |              |
| ls this        | s well the              | defining v   | vell for th      | e Horiz                                  | zontal S <sub>l</sub> | pacing Ur                          | nit?          | Yes         | ]             |                        |               |              |
| ls this        | s well an               | infill well? |                  | No                                       | ]                     |                                    |               |             |               |                        |               |              |
|                | ll is yes p<br>ng Unit. | lease provi  | de API if        | availab                                  | ile, Opei             | rator Nan                          | ne and        | well n      | umber fo      | or Defini              | ng well fo    | r Horizontal |
| API#           | ·                       |              |                  |                                          |                       |                                    |               |             |               |                        |               |              |
| Ope            | rator Nai               |              | Property Name:   |                                          |                       |                                    |               |             | Well Number   |                        |               |              |
|                |                         |              |                  |                                          |                       |                                    |               |             |               |                        |               |              |