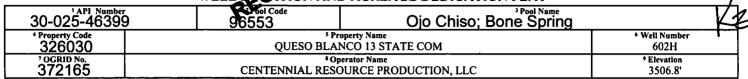

South St. Francis l NEW Santa Fe, NM 87505 FEB 26 2000 Santa Fe, NM 87505

Revised August 1, 2011 Submit one copy to appropriate District Office

☐ AMENDED REPORT

Form C-102

B 20 LECTION AND ACREAGE DEDICATION PLAT

Surface Location

| UL or lot no. | Section | Township | Range | Lot ldn | Feet from the | North/South line | Feet from the | East/West line | County |
|---------------|---------|----------|-------|---------|---------------|------------------|---------------|----------------|--------|
| N             | 13      | 22S      | 34Ē   |         | 1225          | SOUTH            | 1532          | WEST           | LEA    |

"Bottom Hole Location If Different From Surface

| UL or lot no.<br>L                   | Section<br>12 |       | Township<br>22S | Range<br>34E | Lot Idn       | Feet from the 2544 | North/South line<br>SOUTH | Feet from the<br>1241 | East/West line<br>WEST | County<br>LEA |
|--------------------------------------|---------------|-------|-----------------|--------------|---------------|--------------------|---------------------------|-----------------------|------------------------|---------------|
| <sup>12</sup> Dedicated Acres<br>480 |               | 13 Jo | int or Infill   | 14 Conso     | lidation Code | 15 Order No.       |                           |                       |                        |               |

Certificate Number:

| Inten          | t                       | As Dril      | led X            |                                          |                       |                                    |               |             |               |                        |               |              |
|----------------|-------------------------|--------------|------------------|------------------------------------------|-----------------------|------------------------------------|---------------|-------------|---------------|------------------------|---------------|--------------|
| API #          | 02546                   | <br>3399     | ]                |                                          |                       |                                    |               |             |               |                        |               |              |
| Ope            | rator Na                |              | LLC              | Property Name: Queso Blanco 13 State Com |                       |                                    |               |             |               | Well Number<br>602H    |               |              |
| <del></del> -  |                         |              |                  |                                          |                       |                                    |               |             | <u> </u>      |                        |               |              |
| Kick (         | Off Point               | (KOP)        |                  |                                          |                       |                                    |               |             |               | 1                      |               |              |
| UL<br><b>N</b> | Section 13              | Township 22S | Range<br>34E     | Lot<br><b>N</b>                          | Feet<br>1225          | Sc                                 | m N/S<br>outh | Feet<br>153 |               | rom E/W<br><b>Vest</b> | County<br>Lea |              |
| Latitu 32.     | ude<br>.3878            | 17           |                  | Longitu<br>-103                          | ide<br>3.4272         | 232                                |               |             |               | NAD<br>83              |               |              |
| First 7        | Take Poir               | nt (FTP)     |                  |                                          |                       |                                    |               |             |               |                        | •             |              |
| UL<br><b>N</b> | Section 13              | Township 22S | Feet<br>901      | From N/S Feet From E/W South 1378 West   |                       |                                    |               |             | County<br>Lea |                        |               |              |
| Latitu 32.     | .3869                   | 27           | •                |                                          | Longitu -103          | <sup>ide</sup><br>3.4277           | 732           |             |               |                        | NAD<br>83     |              |
| Last T         | Take Poin               | it (LTP)     |                  |                                          |                       | -                                  |               |             |               |                        |               |              |
| UL<br><b>L</b> | Section 12              | Township 22S | Feet <b>2544</b> | From N/S Feet From E/W South 1241 West   |                       |                                    |               | County Lea  |               |                        |               |              |
|                |                         |              |                  |                                          |                       | Longitude<br>-103.428123 NAD<br>83 |               |             |               |                        |               |              |
|                | · · ·                   |              |                  |                                          |                       |                                    |               |             |               | •                      |               |              |
| ls this        | s well the              | defining v   | vell for th      | e Horiz                                  | zontal S <sub>l</sub> | pacing Ur                          | nit?          | Yes         | ]             |                        |               |              |
| ls this        | s well an               | infill well? |                  | No                                       | ]                     |                                    |               |             |               |                        |               |              |
|                | ll is yes p<br>ng Unit. | lease provi  | de API if        | availab                                  | ile, Opei             | rator Nan                          | ne and        | well n      | umber fo      | or Defini              | ng well fo    | r Horizontal |
| API#           | ·                       |              |                  |                                          |                       |                                    |               |             |               |                        |               |              |
| Ope            | rator Nai               |              | Property Name:   |                                          |                       |                                    |               |             | Well Number   |                        |               |              |
|                |                         |              |                  |                                          |                       |                                    |               |             |               |                        |               |              |