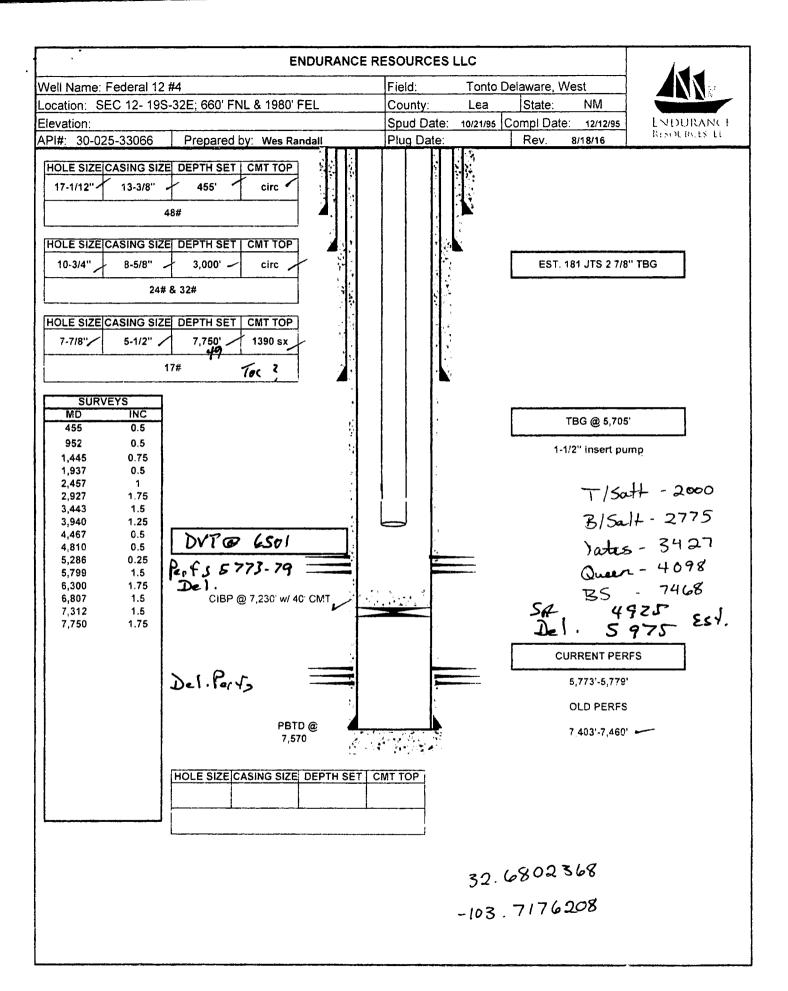

(Instructions on page 2) \*\* BLM REVISED \*\* 27 NMOCD 3-11-20

| Company   | у.                    |          |                      |
|-----------|-----------------------|----------|----------------------|
| Author:   | BCM & Associates, INC |          |                      |
| Well Name | Federal 12            | Well No. | #4                   |
| Field     | Tonto Delaware, West  | API#     | 30-025-33066         |
| County    | Lea                   | Lease#   | NMNM56251            |
| State     | NM                    | Zone:    | Tonto; Delaware West |
| Spud Date | 10/21/1995            | •        | Sec 12 T19S R32E     |
| GL        | 3654                  | •        | 660 FNL 1980 FFI     |

| Description | O.D.   | Grade | Weight   | Depth | Hole               | Cmt Sx | тос   |
|-------------|--------|-------|----------|-------|--------------------|--------|-------|
| Surface Csg | 13 3/8 |       | 48#      | 455   | 17 1/2             | 475    | 0     |
| Inter Csg   | 8 5/8  |       | 32 & 24# | 3,000 | 10 3/4             | 1,200  | e     |
| Prod Csg    | 5 1/2  |       | 17#      | 7.750 | 8 5/8 <sub>.</sub> | 2,000  | 1,390 |