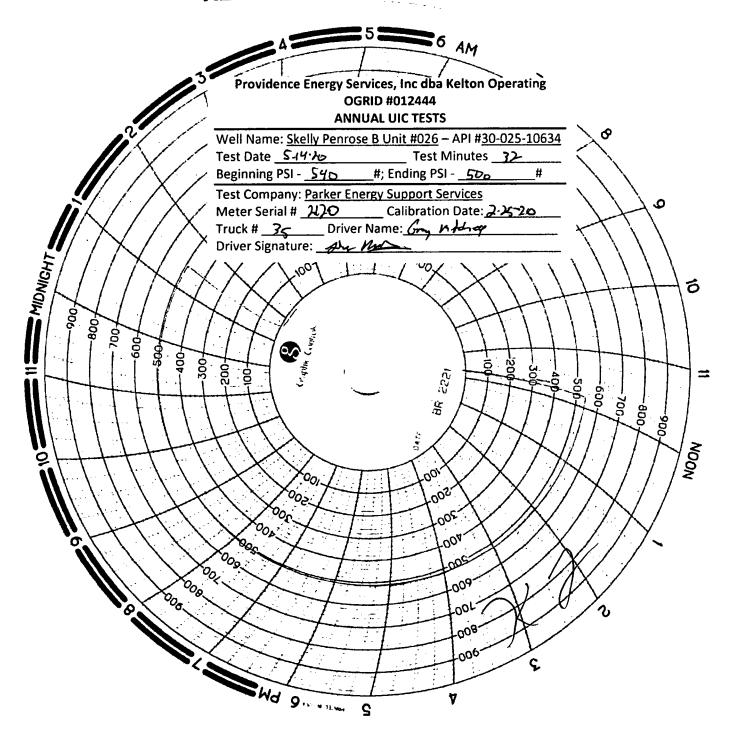

| Office                                                                                                                                                                 |                                                                                                           | State of New M                                                                                        |                                                                |                                                                                                          | Form C-103                       |
|------------------------------------------------------------------------------------------------------------------------------------------------------------------------|-----------------------------------------------------------------------------------------------------------|-------------------------------------------------------------------------------------------------------|----------------------------------------------------------------|----------------------------------------------------------------------------------------------------------|----------------------------------|
| District I                                                                                                                                                             |                                                                                                           | gy, Minerals and Na                                                                                   | tural Resources                                                | LWELL ADIANO                                                                                             | October 13, 2009                 |
| 1625 N. French Dr., Hobbs, NM 889490BBS OCD<br>District II                                                                                                             |                                                                                                           |                                                                                                       |                                                                | WELL API NO.<br>30-025-10634                                                                             |                                  |
| 1201 W. Court Ann. Addition NV 89210 OIL CONSERVATION DIVISION                                                                                                         |                                                                                                           |                                                                                                       |                                                                | 5. Indicate Type of                                                                                      | I ease                           |
| District III 1000 Rio Brazos Rd., Aztec, NM 87410 MAY 2 6 2020 South St. Francis Dr. Santa Fe. NM 87505                                                                |                                                                                                           |                                                                                                       |                                                                | STATE                                                                                                    | FEE 🛛                            |
| District IV 1220 S. St. Francis Dr., Santa Fe, NM 87505  Santa Fe, NM 87505  SINDRY NOTICES AND REPORTS ON WELLS                                                       |                                                                                                           |                                                                                                       |                                                                | 6. State Oil & Gas I                                                                                     |                                  |
| 1220 S. St. Francis Dr., Sant                                                                                                                                          | a Fe, NM                                                                                                  | EN                                                                                                    |                                                                |                                                                                                          |                                  |
| SUNDRY NOTICES AND REPORTS ON WELLS                                                                                                                                    |                                                                                                           |                                                                                                       |                                                                | 7 Lease Name or I                                                                                        | Jnit Agreement Name              |
| (DO NOT USE THIS FORM FOR PROPOSALS TO DRILL OR TO DEEPEN OR PLUG BACK TO A                                                                                            |                                                                                                           |                                                                                                       |                                                                | 7. Dease Name of Ome Agreement Name                                                                      |                                  |
| DIFFERENT RESERVOIR. USE "APPLICATION FOR PERMIT" (FORM C-101) FOR SUCH PROPOSALS.)                                                                                    |                                                                                                           |                                                                                                       |                                                                | SKELLY PENROSE B UNIT                                                                                    |                                  |
| 1. Type of Well: Oil Well Gas Well Other INJECTION                                                                                                                     |                                                                                                           |                                                                                                       |                                                                | 8. Well Number 026                                                                                       |                                  |
| 2. Name of Operator                                                                                                                                                    |                                                                                                           |                                                                                                       |                                                                | 9. OGRID Number 012444                                                                                   |                                  |
| PROVIDENCE ENERGY SERVICES, INC. dba KELTON OPERATING                                                                                                                  |                                                                                                           |                                                                                                       |                                                                | ). OGIGE Rumber                                                                                          | 012111                           |
| 3. Address of Operator                                                                                                                                                 |                                                                                                           |                                                                                                       |                                                                | 10. Pool name or Wildcat                                                                                 |                                  |
| P.O. BOX 928, ANDREWS, TEXAS 79714-0928                                                                                                                                |                                                                                                           |                                                                                                       |                                                                | LANGLIE MATTIX (37240)                                                                                   |                                  |
| 4. Well Location                                                                                                                                                       |                                                                                                           |                                                                                                       |                                                                |                                                                                                          |                                  |
| Unit Letter                                                                                                                                                            | E <u>:1980</u> f                                                                                          | feet from theNOR                                                                                      | <u>ΓH</u> line and _99 <u>0</u>                                | feet from theW                                                                                           | E <u>ST</u> line                 |
| Section                                                                                                                                                                | 5                                                                                                         | Township 23S                                                                                          | Range 37E                                                      | NMPM                                                                                                     | LEA County                       |
|                                                                                                                                                                        | 11. Eleva                                                                                                 | tion (Show whether D                                                                                  | R, RKB, RT, GR, etc.,                                          | )                                                                                                        |                                  |
|                                                                                                                                                                        |                                                                                                           |                                                                                                       |                                                                |                                                                                                          |                                  |
|                                                                                                                                                                        |                                                                                                           |                                                                                                       |                                                                | <b>D</b> . O.I D                                                                                         |                                  |
| 12. Check Appropriate Box to Indicate Nature of Notice, Report or Other Data                                                                                           |                                                                                                           |                                                                                                       |                                                                |                                                                                                          |                                  |
| NOTI                                                                                                                                                                   | CE OF INTENTIO                                                                                            | N TO:                                                                                                 | l SUB                                                          | SEQUENT REPO                                                                                             | ORT OF:                          |
| PERFORM REMEDIAL                                                                                                                                                       |                                                                                                           | ND ABANDON 🔲                                                                                          | REMEDIAL WOR                                                   | _                                                                                                        | LTERING CASING                   |
| TEMPORARILY ABAN                                                                                                                                                       |                                                                                                           |                                                                                                       | COMMENCE DRI                                                   |                                                                                                          | AND A                            |
| PULL OR ALTER CAS                                                                                                                                                      | ING   MULTIPL                                                                                             | .E COMPL                                                                                              | CASING/CEMEN                                                   | T JOB 🔲                                                                                                  |                                  |
| DOWNHOLE COMMIN                                                                                                                                                        | NGLE 🔲                                                                                                    |                                                                                                       |                                                                |                                                                                                          |                                  |
|                                                                                                                                                                        |                                                                                                           | _                                                                                                     |                                                                |                                                                                                          | -                                |
| OTHER: OTHER: ANNUAL UCI TEST  13. Describe proposed or completed operations. (Clearly state all pertinent details, and give pertinent dates, including estimated date |                                                                                                           |                                                                                                       |                                                                |                                                                                                          |                                  |
| 12 Describe many                                                                                                                                                       |                                                                                                           | Classic state of                                                                                      |                                                                | d =: ====:==== d=+==                                                                                     | in alcoling and maked date       |
|                                                                                                                                                                        |                                                                                                           |                                                                                                       | l pertinent details, an                                        | d give pertinent dates,                                                                                  |                                  |
| of starting any                                                                                                                                                        | proposed work). SEE R                                                                                     |                                                                                                       | l pertinent details, an                                        | d give pertinent dates,                                                                                  |                                  |
| of starting any                                                                                                                                                        |                                                                                                           |                                                                                                       | l pertinent details, an                                        | d give pertinent dates,                                                                                  |                                  |
| of starting any<br>proposed comp                                                                                                                                       | proposed work). SEE Foliation or recompletion.                                                            | RULE 19.15.7.14 NMA                                                                                   | I pertinent details, and AC. For Multiple Con                  | d give pertinent dates,<br>mpletions: Attach wel                                                         | lbore diagram of                 |
| of starting any proposed comp                                                                                                                                          | proposed work). SEE Folletion or recompletion. RIG UP PARKER PUM                                          | RULE 19.15.7.14 NMA                                                                                   | I pertinent details, and AC. For Multiple Con                  | d give pertinent dates,<br>mpletions: Attach wel                                                         | lbore diagram of                 |
| of starting any proposed comp                                                                                                                                          | proposed work). SEE Foliation or recompletion.                                                            | RULE 19.15.7.14 NMA                                                                                   | I pertinent details, and AC. For Multiple Con                  | d give pertinent dates,<br>mpletions: Attach wel                                                         | lbore diagram of                 |
| of starting any proposed comp                                                                                                                                          | proposed work). SEE Folletion or recompletion. RIG UP PARKER PUM                                          | RULE 19.15.7.14 NMA                                                                                   | I pertinent details, and AC. For Multiple Con                  | d give pertinent dates,<br>mpletions: Attach wel                                                         | lbore diagram of                 |
| of starting any proposed comp                                                                                                                                          | proposed work). SEE Folletion or recompletion. RIG UP PARKER PUM                                          | RULE 19.15.7.14 NMA                                                                                   | I pertinent details, and AC. For Multiple Con                  | d give pertinent dates,<br>mpletions: Attach wel                                                         | lbore diagram of                 |
| of starting any proposed comp                                                                                                                                          | proposed work). SEE Folletion or recompletion. RIG UP PARKER PUM                                          | RULE 19.15.7.14 NMA                                                                                   | I pertinent details, and AC. For Multiple Con                  | d give pertinent dates,<br>mpletions: Attach wel                                                         | lbore diagram of                 |
| of starting any proposed comp                                                                                                                                          | proposed work). SEE Folletion or recompletion. RIG UP PARKER PUM                                          | RULE 19.15.7.14 NMA                                                                                   | I pertinent details, and AC. For Multiple Con                  | d give pertinent dates,<br>mpletions: Attach wel                                                         | lbore diagram of                 |
| of starting any<br>proposed comp<br>05/14/2020: I<br>ENDING PRI                                                                                                        | proposed work). SEE Folletion or recompletion. RIG UP PARKER PUM                                          | RULE 19.15.7.14 NMA                                                                                   | I pertinent details, and AC. For Multiple Con                  | d give pertinent dates,<br>mpletions: Attach wel                                                         | lbore diagram of                 |
| of starting any proposed comp                                                                                                                                          | proposed work). SEE Folletion or recompletion. RIG UP PARKER PUM                                          | RULE 19.15.7.14 NMA                                                                                   | I pertinent details, and AC. For Multiple Con                  | d give pertinent dates,<br>mpletions: Attach wel                                                         | lbore diagram of                 |
| of starting any<br>proposed comp<br>05/14/2020: I<br>ENDING PRI                                                                                                        | proposed work). SEE Folletion or recompletion. RIG UP PARKER PUM                                          | RULE 19.15.7.14 NMA                                                                                   | I pertinent details, and AC. For Multiple Con                  | d give pertinent dates,<br>mpletions: Attach wel                                                         | lbore diagram of                 |
| of starting any proposed comp  05/14/2020: I ENDING PRI                                                                                                                | proposed work). SEE Foletion or recompletion.  RIG UP PARKER PUM ESSURE 500#.                             | RULE 19.15.7.14 NMA                                                                                   | I pertinent details, and AC. For Multiple Con E CASING TO 540# | d give pertinent dates, mpletions: Attach wel                                                            | lbore diagram of                 |
| of starting any<br>proposed comp<br>05/14/2020: I<br>ENDING PRI                                                                                                        | proposed work). SEE Foletion or recompletion.  RIG UP PARKER PUM ESSURE 500#.                             | RULE 19.15.7.14 NMA                                                                                   | I pertinent details, and AC. For Multiple Con E CASING TO 540# | d give pertinent dates, mpletions: Attach wel                                                            | lbore diagram of                 |
| of starting any proposed comp  05/14/2020: I ENDING PRI                                                                                                                | proposed work). SEE Foletion or recompletion.  RIG UP PARKER PUM ESSURE 500#.                             | RULE 19.15.7.14 NMA                                                                                   | I pertinent details, and AC. For Multiple Con E CASING TO 540# | d give pertinent dates, mpletions: Attach wel                                                            | lbore diagram of                 |
| of starting any proposed comp  05/14/2020: I ENDING PRI                                                                                                                | proposed work). SEE Foletion or recompletion.  RIG UP PARKER PUM ESSURE 500#.                             | RULE 19.15.7.14 NMA                                                                                   | I pertinent details, and AC. For Multiple Con E CASING TO 540# | d give pertinent dates, mpletions: Attach wel                                                            | lbore diagram of                 |
| of starting any proposed comp  05/14/2020: I ENDING PRI                                                                                                                | proposed work). SEE Foletion or recompletion.  RIG UP PARKER PUM ESSURE 500#.                             | RULE 19.15.7.14 NMA                                                                                   | I pertinent details, and AC. For Multiple Con E CASING TO 540# | d give pertinent dates, mpletions: Attach wel                                                            | lbore diagram of                 |
| of starting any proposed comp  05/14/2020: I ENDING PRI  Spud Date:  I hereby certify that the                                                                         | proposed work). SEE Foletion or recompletion.  RIG UP PARKER PUM ESSURE 500#.                             | RULE 19.15.7.14 NMA P TRUCK. PRESSUR Rig Release I                                                    | Date:                                                          | d give pertinent dates, mpletions: Attach wel                                                            | lbore diagram of                 |
| of starting any proposed comp  05/14/2020: I ENDING PRI                                                                                                                | proposed work). SEE Foletion or recompletion.  RIG UP PARKER PUM ESSURE 500#.                             | RULE 19.15.7.14 NMA                                                                                   | Date:                                                          | d give pertinent dates, mpletions: Attach wel                                                            | lbore diagram of                 |
| of starting any proposed comp  05/14/2020: I ENDING PRI  Spud Date:  I hereby certify that the                                                                         | proposed work). SEE Foletion or recompletion.  RIG UP PARKER PUM ESSURE 500#.                             | RULE 19.15.7.14 NMA P TRUCK. PRESSUR Rig Release I                                                    | Date:  Description details, and the Conference of my knowledge | d give pertinent dates, mpletions: Attach wel                                                            | Ibore diagram of R 32 MINUTES.   |
| of starting any proposed comp  05/14/2020: I ENDING PRI  Spud Date:  I hereby certify that the                                                                         | proposed work). SEE Foletion or recompletion.  RIG UP PARKER PUM ESSURE 500#.                             | RULE 19.15.7.14 NMA P TRUCK. PRESSUR Rig Release I                                                    | Date:  Description details, and the Conference of my knowledge | d give pertinent dates, mpletions: Attach wel  TEST CASING FOR e and belief.  DATI                       | Ibore diagram of R 32 MINUTES.   |
| of starting any proposed comp  05/14/2020: I ENDING PRI  Spud Date:  I hereby certify that the  SIGNATURE  Type or print name C. For State Use Only                    | proposed work). SEE Foletion or recompletion.  RIG UP PARKER PUM ESSURE 500#.  information above is true. | RULE 19.15.7.14 NMA P TRUCK. PRESSUR Rig Release I  Le and complete to the  TITLEPRI E-mail address:r | Date:  Description details, and the Conference of my knowledge | d give pertinent dates, mpletions: Attach wel  t. TEST CASING FOR e and belief.  DATI addenlink.net PHON | E MAY 20, 2020  E: _432-661-1364 |
| of starting any proposed comp  05/14/2020: I ENDING PRI  Spud Date:  I hereby certify that the  SIGNATURE  Type or print name _C.                                      | proposed work). SEE Foletion or recompletion.  RIG UP PARKER PUM ESSURE 500#.  information above is true. | RULE 19.15.7.14 NMA P TRUCK. PRESSUR Rig Release I  Le and complete to the  TITLEPRI E-mail address:r | Date:  Description details, and the Conference of my knowledge | d give pertinent dates, mpletions: Attach wel  TEST CASING FOR e and belief.  DATI                       | E MAY 20, 2020  E: _432-661-1364 |