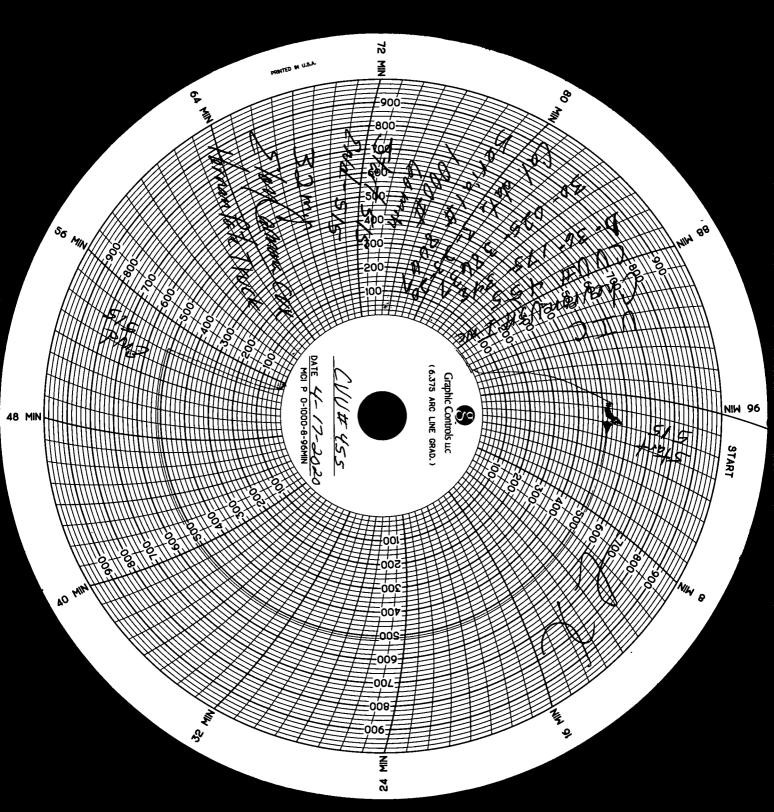

| Submit 1 Copy To Appropriate District Office                                                                                                                                                                                                                                                                                                                                                                                                                                                                                                                                                                                                                              | State of New Mex                                                                                                       | ico         |                                         | Form C-103             |
|---------------------------------------------------------------------------------------------------------------------------------------------------------------------------------------------------------------------------------------------------------------------------------------------------------------------------------------------------------------------------------------------------------------------------------------------------------------------------------------------------------------------------------------------------------------------------------------------------------------------------------------------------------------------------|------------------------------------------------------------------------------------------------------------------------|-------------|-----------------------------------------|------------------------|
|                                                                                                                                                                                                                                                                                                                                                                                                                                                                                                                                                                                                                                                                           | Energy, Minerals and Natura                                                                                            | l Resources |                                         | Revised July 18, 2013  |
| 625 N. French Dr., Hobbs, NM 88249-10                                                                                                                                                                                                                                                                                                                                                                                                                                                                                                                                                                                                                                     |                                                                                                                        |             | WELL API NO                             | ).                     |
| District II - (575) 748-1283<br>811 S. First St., Artesia, NM 8530<br>District III - (505) 334-6178                                                                                                                                                                                                                                                                                                                                                                                                                                                                                                                                                                       | - (575) 748-1283 OIL CONSERVATION DIVISION                                                                             |             | 30-025-38637                            |                        |
| District III - (505) 334-61-78                                                                                                                                                                                                                                                                                                                                                                                                                                                                                                                                                                                                                                            | 1 S. First St., Artesia, NM 85210 CONSERVATION DIVISION istrict III - (505) § 34-51.78 2007 1220 South St. Francis Dr. |             | 5. Indicate Type of Lease               |                        |
| 1000 Rio Brazos Rd., Aztec, NM 874 100                                                                                                                                                                                                                                                                                                                                                                                                                                                                                                                                                                                                                                    |                                                                                                                        |             | STATE S FEE                             |                        |
| District IV - (505) 476-3469N                                                                                                                                                                                                                                                                                                                                                                                                                                                                                                                                                                                                                                             | Santa Fe, NM 875                                                                                                       | 05          | 6. State Oil &                          | Gas Lease No.          |
| 1220 S. St. Francis Dr., Sana Fe, NM<br>87505                                                                                                                                                                                                                                                                                                                                                                                                                                                                                                                                                                                                                             | )                                                                                                                      |             |                                         |                        |
| 87505                                                                                                                                                                                                                                                                                                                                                                                                                                                                                                                                                                                                                                                                     | S AND REPORTS ON WELLS                                                                                                 |             | 7 Lease Name                            | or Unit Agreement Name |
| (DO NOT USE THIS FORM FOR PROPOSALS TO DRILL OR TO DEEPEN OR PLUG BACK TO A DIFFERENT RESERVOIR. USE "APPLICATION FOR PERMIT" (FORM C-101) FOR SUCH                                                                                                                                                                                                                                                                                                                                                                                                                                                                                                                       |                                                                                                                        |             | CENTRAL VACUUM UNIT                     |                        |
| PROPOSALS.)  1. Type of Well: Oil Well Gas Well Other INJECTOR                                                                                                                                                                                                                                                                                                                                                                                                                                                                                                                                                                                                            |                                                                                                                        |             | 8. Well Number                          | er 455                 |
| 2. Name of Operator                                                                                                                                                                                                                                                                                                                                                                                                                                                                                                                                                                                                                                                       |                                                                                                                        |             | 9. OGRID Nur                            | mber                   |
| CHEVRON USA INC                                                                                                                                                                                                                                                                                                                                                                                                                                                                                                                                                                                                                                                           |                                                                                                                        |             | 4323                                    |                        |
| 3. Address of Operator                                                                                                                                                                                                                                                                                                                                                                                                                                                                                                                                                                                                                                                    |                                                                                                                        |             | 10. Pool name or Wildcat                |                        |
| 6301 DEAUVILLE BLVD, MIDLAND, TX 79706                                                                                                                                                                                                                                                                                                                                                                                                                                                                                                                                                                                                                                    |                                                                                                                        |             | VACUUM; GRAYBURG SAN ANDRES             |                        |
|                                                                                                                                                                                                                                                                                                                                                                                                                                                                                                                                                                                                                                                                           |                                                                                                                        |             | ,,,,,,,,,,,,,,,,,,,,,,,,,,,,,,,,,,,,,,, |                        |
| 4. Well Location                                                                                                                                                                                                                                                                                                                                                                                                                                                                                                                                                                                                                                                          |                                                                                                                        |             | . 0 1                                   | umom "                 |
|                                                                                                                                                                                                                                                                                                                                                                                                                                                                                                                                                                                                                                                                           | <del>_</del>                                                                                                           |             | eet from the                            | <u>WEST</u> line       |
| Section 36 Township 17S Range 34E                                                                                                                                                                                                                                                                                                                                                                                                                                                                                                                                                                                                                                         |                                                                                                                        |             | NMPM                                    | County LEA             |
| 11. Elevation (Show whether DR, RKB, RT, GR, etc.)                                                                                                                                                                                                                                                                                                                                                                                                                                                                                                                                                                                                                        |                                                                                                                        |             |                                         |                        |
| 4008' GL                                                                                                                                                                                                                                                                                                                                                                                                                                                                                                                                                                                                                                                                  |                                                                                                                        |             |                                         |                        |
| NOTICE OF INTENTION TO:  PERFORM REMEDIAL WORK   PLUG AND ABANDON   REMEDIAL WORK   ALTERING CASING   COMMENCE DRILLING OPNS.   P AND A   PULL OR ALTER CASING   MULTIPLE COMPL   CASING/CEMENT JOB   CASING/CEMENT JOB   OTHER: MIT REPAIR  13. Describe proposed or completed operations. (Clearly state all pertinent details, and give pertinent dates, including estimated date of starting any proposed work). SEE RULE 19.15.7.14 NMAC. For Multiple Completions: Attach wellbore diagram of proposed completion or recompletion.  CHEVRON USA INC. HAS REPAIRED WELL. THE INJECTION WELL FAILED A MIT TEST AND WELL WAS REPAIRED AND WE WILL RETURN TO INJECTION. |                                                                                                                        |             |                                         |                        |
| PLEASE FIND ATTACHED WELLBORE DIAGRAM AND MIT CHART                                                                                                                                                                                                                                                                                                                                                                                                                                                                                                                                                                                                                       |                                                                                                                        |             |                                         |                        |
| I DEVOCTINE AT LUCIDES A POSSOCIA DIVOLVIAI VIAS INITI CITULI                                                                                                                                                                                                                                                                                                                                                                                                                                                                                                                                                                                                             |                                                                                                                        |             |                                         |                        |
|                                                                                                                                                                                                                                                                                                                                                                                                                                                                                                                                                                                                                                                                           |                                                                                                                        |             |                                         |                        |
|                                                                                                                                                                                                                                                                                                                                                                                                                                                                                                                                                                                                                                                                           |                                                                                                                        | •           |                                         |                        |
|                                                                                                                                                                                                                                                                                                                                                                                                                                                                                                                                                                                                                                                                           |                                                                                                                        |             |                                         |                        |
|                                                                                                                                                                                                                                                                                                                                                                                                                                                                                                                                                                                                                                                                           |                                                                                                                        |             |                                         |                        |
| Spud Date:                                                                                                                                                                                                                                                                                                                                                                                                                                                                                                                                                                                                                                                                | Rig Release Date                                                                                                       | e:          |                                         |                        |
| •                                                                                                                                                                                                                                                                                                                                                                                                                                                                                                                                                                                                                                                                         |                                                                                                                        |             |                                         |                        |
|                                                                                                                                                                                                                                                                                                                                                                                                                                                                                                                                                                                                                                                                           |                                                                                                                        |             |                                         |                        |
| I hereby certify that the information above is true and complete to the best of my knowledge and belief.                                                                                                                                                                                                                                                                                                                                                                                                                                                                                                                                                                  |                                                                                                                        |             |                                         |                        |
| i mereo, contro, unus une misermusian une                                                                                                                                                                                                                                                                                                                                                                                                                                                                                                                                                                                                                                 |                                                                                                                        |             |                                         |                        |
|                                                                                                                                                                                                                                                                                                                                                                                                                                                                                                                                                                                                                                                                           |                                                                                                                        |             |                                         |                        |
|                                                                                                                                                                                                                                                                                                                                                                                                                                                                                                                                                                                                                                                                           |                                                                                                                        |             |                                         |                        |
| Crafettenna (V) (D)                                                                                                                                                                                                                                                                                                                                                                                                                                                                                                                                                                                                                                                       |                                                                                                                        |             |                                         |                        |
| SIGNATURE                                                                                                                                                                                                                                                                                                                                                                                                                                                                                                                                                                                                                                                                 |                                                                                                                        |             |                                         |                        |
|                                                                                                                                                                                                                                                                                                                                                                                                                                                                                                                                                                                                                                                                           |                                                                                                                        |             |                                         |                        |
| Type or print name _CINDY HERRERA-MURILLO E-mail address: _Cherreramurillo@chevron.com PHONE: _575-263-0431                                                                                                                                                                                                                                                                                                                                                                                                                                                                                                                                                               |                                                                                                                        |             |                                         |                        |
| For State Use Only                                                                                                                                                                                                                                                                                                                                                                                                                                                                                                                                                                                                                                                        |                                                                                                                        |             |                                         |                        |
| · V.                                                                                                                                                                                                                                                                                                                                                                                                                                                                                                                                                                                                                                                                      | a to                                                                                                                   | <i>Λ</i> Λ  |                                         | 7-26-26                |
| APPROVED BY: Key Jake TITLE C G A DATE 1-29-26                                                                                                                                                                                                                                                                                                                                                                                                                                                                                                                                                                                                                            |                                                                                                                        |             |                                         |                        |
| Conditions of Approval (if any):                                                                                                                                                                                                                                                                                                                                                                                                                                                                                                                                                                                                                                          |                                                                                                                        |             |                                         |                        |