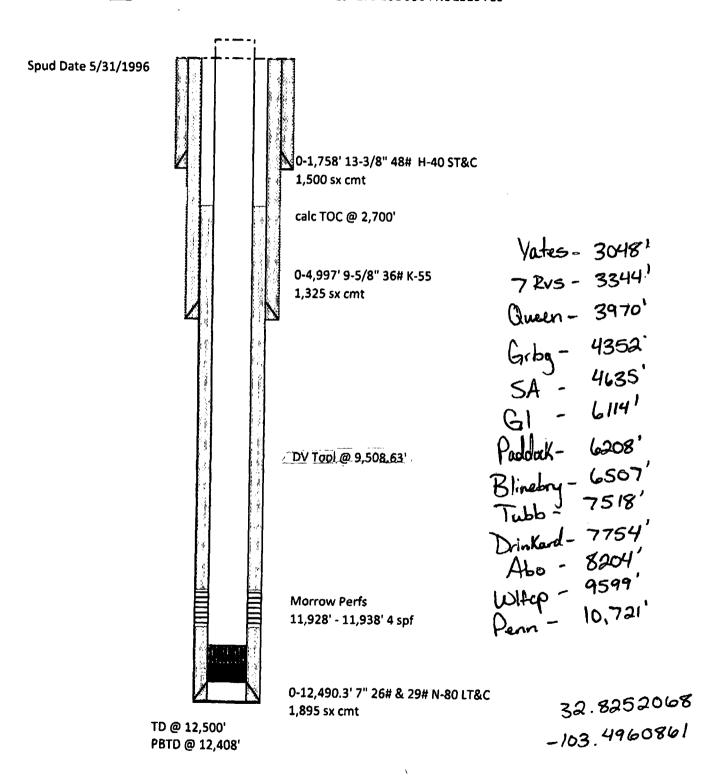

| Submit I Copy To Appropriate District Office                                                                                                                                                                                                                                                                                                                                                                                                                                                                                                                                                                                                                                                                                                                                                                                                                                                                                                                                                                                                                                                                                                                                                                                                                                                                                                                                                                                                                                                                                                                                                                                                                                                                                                                                                                                                                                                                                                                                                                                                                                                                                   | State of New Mexico                    |                          |                                      | Form C-103                            |
|--------------------------------------------------------------------------------------------------------------------------------------------------------------------------------------------------------------------------------------------------------------------------------------------------------------------------------------------------------------------------------------------------------------------------------------------------------------------------------------------------------------------------------------------------------------------------------------------------------------------------------------------------------------------------------------------------------------------------------------------------------------------------------------------------------------------------------------------------------------------------------------------------------------------------------------------------------------------------------------------------------------------------------------------------------------------------------------------------------------------------------------------------------------------------------------------------------------------------------------------------------------------------------------------------------------------------------------------------------------------------------------------------------------------------------------------------------------------------------------------------------------------------------------------------------------------------------------------------------------------------------------------------------------------------------------------------------------------------------------------------------------------------------------------------------------------------------------------------------------------------------------------------------------------------------------------------------------------------------------------------------------------------------------------------------------------------------------------------------------------------------|----------------------------------------|--------------------------|--------------------------------------|---------------------------------------|
| District I - (575) 393-6161                                                                                                                                                                                                                                                                                                                                                                                                                                                                                                                                                                                                                                                                                                                                                                                                                                                                                                                                                                                                                                                                                                                                                                                                                                                                                                                                                                                                                                                                                                                                                                                                                                                                                                                                                                                                                                                                                                                                                                                                                                                                                                    | Energy, Minerals and Natur             | 111711 1 1 1 1 1 1 1 1 1 | Revised July 18, 2013                |                                       |
| 1625 N. French Dr., Hobbs, NM 88240<br><u>District II</u> – (575) 748-1283                                                                                                                                                                                                                                                                                                                                                                                                                                                                                                                                                                                                                                                                                                                                                                                                                                                                                                                                                                                                                                                                                                                                                                                                                                                                                                                                                                                                                                                                                                                                                                                                                                                                                                                                                                                                                                                                                                                                                                                                                                                     |                                        |                          | WELL API NO.<br>30-025-33395         |                                       |
| 811 S. First St., Artesia, NM 88210                                                                                                                                                                                                                                                                                                                                                                                                                                                                                                                                                                                                                                                                                                                                                                                                                                                                                                                                                                                                                                                                                                                                                                                                                                                                                                                                                                                                                                                                                                                                                                                                                                                                                                                                                                                                                                                                                                                                                                                                                                                                                            | OIL CONSERVATION DIVISION              |                          | 5. Indicate Type of L                | ease                                  |
| <u>District III</u> – (505) 334-6178<br>1000 Rio Brazos Rd., Aztec, NM 87410                                                                                                                                                                                                                                                                                                                                                                                                                                                                                                                                                                                                                                                                                                                                                                                                                                                                                                                                                                                                                                                                                                                                                                                                                                                                                                                                                                                                                                                                                                                                                                                                                                                                                                                                                                                                                                                                                                                                                                                                                                                   | 1220 South St. Francis Dr.             |                          | STATE FEE                            |                                       |
| <u>District IV</u> – (505) 476-3460                                                                                                                                                                                                                                                                                                                                                                                                                                                                                                                                                                                                                                                                                                                                                                                                                                                                                                                                                                                                                                                                                                                                                                                                                                                                                                                                                                                                                                                                                                                                                                                                                                                                                                                                                                                                                                                                                                                                                                                                                                                                                            | Santa Fe, NM 87505                     |                          | 6. State Oil & Gas Lease No.         |                                       |
| 1220 S. St. Francis Dr., Santa Fe, NM<br>87505                                                                                                                                                                                                                                                                                                                                                                                                                                                                                                                                                                                                                                                                                                                                                                                                                                                                                                                                                                                                                                                                                                                                                                                                                                                                                                                                                                                                                                                                                                                                                                                                                                                                                                                                                                                                                                                                                                                                                                                                                                                                                 |                                        |                          | E-7259                               |                                       |
| SUNDRY NOTICES AND REPORTS ON WELLS                                                                                                                                                                                                                                                                                                                                                                                                                                                                                                                                                                                                                                                                                                                                                                                                                                                                                                                                                                                                                                                                                                                                                                                                                                                                                                                                                                                                                                                                                                                                                                                                                                                                                                                                                                                                                                                                                                                                                                                                                                                                                            |                                        |                          | 7. Lease Name or Unit Agreement Name |                                       |
| (DO NOT USE THIS FORM FOR PROPOSALS TO DRILL OR TO DEEPEN OR PLUG BACK TO A DIFFERENT RESERVOIR. USE "APPLICATION FOR PERMIT" (FORM C-101) FOR SUCH                                                                                                                                                                                                                                                                                                                                                                                                                                                                                                                                                                                                                                                                                                                                                                                                                                                                                                                                                                                                                                                                                                                                                                                                                                                                                                                                                                                                                                                                                                                                                                                                                                                                                                                                                                                                                                                                                                                                                                            |                                        |                          | State BG Com                         |                                       |
| PROPOSALS.)                                                                                                                                                                                                                                                                                                                                                                                                                                                                                                                                                                                                                                                                                                                                                                                                                                                                                                                                                                                                                                                                                                                                                                                                                                                                                                                                                                                                                                                                                                                                                                                                                                                                                                                                                                                                                                                                                                                                                                                                                                                                                                                    |                                        |                          | 8. Well Number #1                    |                                       |
| 1. Type of Well: Oil Well                                                                                                                                                                                                                                                                                                                                                                                                                                                                                                                                                                                                                                                                                                                                                                                                                                                                                                                                                                                                                                                                                                                                                                                                                                                                                                                                                                                                                                                                                                                                                                                                                                                                                                                                                                                                                                                                                                                                                                                                                                                                                                      | Gas Well Other                         | PPS UCD                  | 9. OGRID Number                      |                                       |
| 2. Name of Operator COG Operating, LLC All6 0 7 2020                                                                                                                                                                                                                                                                                                                                                                                                                                                                                                                                                                                                                                                                                                                                                                                                                                                                                                                                                                                                                                                                                                                                                                                                                                                                                                                                                                                                                                                                                                                                                                                                                                                                                                                                                                                                                                                                                                                                                                                                                                                                           |                                        |                          | 229137                               |                                       |
| COG Operating, LLC  3. Address of Operator 2208 W. Main Street Artesia, NM 88210  4. Well Location  RECEIVED                                                                                                                                                                                                                                                                                                                                                                                                                                                                                                                                                                                                                                                                                                                                                                                                                                                                                                                                                                                                                                                                                                                                                                                                                                                                                                                                                                                                                                                                                                                                                                                                                                                                                                                                                                                                                                                                                                                                                                                                                   |                                        | 10. Pool name or Wildcat |                                      |                                       |
| 2208 W. Main Street Artesia, NM 88210                                                                                                                                                                                                                                                                                                                                                                                                                                                                                                                                                                                                                                                                                                                                                                                                                                                                                                                                                                                                                                                                                                                                                                                                                                                                                                                                                                                                                                                                                                                                                                                                                                                                                                                                                                                                                                                                                                                                                                                                                                                                                          |                                        |                          | N Vacuum Atoka Morrow Gas            |                                       |
| 4. Well Location                                                                                                                                                                                                                                                                                                                                                                                                                                                                                                                                                                                                                                                                                                                                                                                                                                                                                                                                                                                                                                                                                                                                                                                                                                                                                                                                                                                                                                                                                                                                                                                                                                                                                                                                                                                                                                                                                                                                                                                                                                                                                                               |                                        | PEIAED                   |                                      |                                       |
| Unit Letter B:                                                                                                                                                                                                                                                                                                                                                                                                                                                                                                                                                                                                                                                                                                                                                                                                                                                                                                                                                                                                                                                                                                                                                                                                                                                                                                                                                                                                                                                                                                                                                                                                                                                                                                                                                                                                                                                                                                                                                                                                                                                                                                                 | 990 feet from the N                    | line and                 | feet from the                        | E line                                |
| Section 19                                                                                                                                                                                                                                                                                                                                                                                                                                                                                                                                                                                                                                                                                                                                                                                                                                                                                                                                                                                                                                                                                                                                                                                                                                                                                                                                                                                                                                                                                                                                                                                                                                                                                                                                                                                                                                                                                                                                                                                                                                                                                                                     | Township 17S Range                     |                          |                                      | inty Lea                              |
|                                                                                                                                                                                                                                                                                                                                                                                                                                                                                                                                                                                                                                                                                                                                                                                                                                                                                                                                                                                                                                                                                                                                                                                                                                                                                                                                                                                                                                                                                                                                                                                                                                                                                                                                                                                                                                                                                                                                                                                                                                                                                                                                | 11. Elevation (Show whether DR,        |                          | )                                    |                                       |
|                                                                                                                                                                                                                                                                                                                                                                                                                                                                                                                                                                                                                                                                                                                                                                                                                                                                                                                                                                                                                                                                                                                                                                                                                                                                                                                                                                                                                                                                                                                                                                                                                                                                                                                                                                                                                                                                                                                                                                                                                                                                                                                                | 3984'                                  | GR                       |                                      | · · · · · · · · · · · · · · · · · · · |
| 10 (1)                                                                                                                                                                                                                                                                                                                                                                                                                                                                                                                                                                                                                                                                                                                                                                                                                                                                                                                                                                                                                                                                                                                                                                                                                                                                                                                                                                                                                                                                                                                                                                                                                                                                                                                                                                                                                                                                                                                                                                                                                                                                                                                         |                                        | a CNI di                 | D 4 04 D                             |                                       |
| 12. Check Appropriate Box to Indicate Nature of Notice, Report or Other Data                                                                                                                                                                                                                                                                                                                                                                                                                                                                                                                                                                                                                                                                                                                                                                                                                                                                                                                                                                                                                                                                                                                                                                                                                                                                                                                                                                                                                                                                                                                                                                                                                                                                                                                                                                                                                                                                                                                                                                                                                                                   |                                        |                          |                                      |                                       |
| NOTICE OF INTENTION TO: SUBSEQUENT REPORT OF:                                                                                                                                                                                                                                                                                                                                                                                                                                                                                                                                                                                                                                                                                                                                                                                                                                                                                                                                                                                                                                                                                                                                                                                                                                                                                                                                                                                                                                                                                                                                                                                                                                                                                                                                                                                                                                                                                                                                                                                                                                                                                  |                                        |                          |                                      |                                       |
| PERFORM REMEDIAL WORK ☐ PLUG AND ABANDON ☒ REMEDIAL WORK ☐ ALTERING CASING ☐                                                                                                                                                                                                                                                                                                                                                                                                                                                                                                                                                                                                                                                                                                                                                                                                                                                                                                                                                                                                                                                                                                                                                                                                                                                                                                                                                                                                                                                                                                                                                                                                                                                                                                                                                                                                                                                                                                                                                                                                                                                   |                                        |                          |                                      |                                       |
| TEMPORARILY ABANDON                                                                                                                                                                                                                                                                                                                                                                                                                                                                                                                                                                                                                                                                                                                                                                                                                                                                                                                                                                                                                                                                                                                                                                                                                                                                                                                                                                                                                                                                                                                                                                                                                                                                                                                                                                                                                                                                                                                                                                                                                                                                                                            |                                        |                          |                                      |                                       |
| PULL OR ALTER CASING                                                                                                                                                                                                                                                                                                                                                                                                                                                                                                                                                                                                                                                                                                                                                                                                                                                                                                                                                                                                                                                                                                                                                                                                                                                                                                                                                                                                                                                                                                                                                                                                                                                                                                                                                                                                                                                                                                                                                                                                                                                                                                           | MULTIPLE COMPL                         | CASING/CEMENT            | TJOB ∐                               |                                       |
| DOWNHOLE COMMINGLE CLOSED-LOOP SYSTEM                                                                                                                                                                                                                                                                                                                                                                                                                                                                                                                                                                                                                                                                                                                                                                                                                                                                                                                                                                                                                                                                                                                                                                                                                                                                                                                                                                                                                                                                                                                                                                                                                                                                                                                                                                                                                                                                                                                                                                                                                                                                                          |                                        |                          |                                      |                                       |
| OTHER:                                                                                                                                                                                                                                                                                                                                                                                                                                                                                                                                                                                                                                                                                                                                                                                                                                                                                                                                                                                                                                                                                                                                                                                                                                                                                                                                                                                                                                                                                                                                                                                                                                                                                                                                                                                                                                                                                                                                                                                                                                                                                                                         |                                        | OTHER:                   |                                      |                                       |
| 13. Describe proposed or comp                                                                                                                                                                                                                                                                                                                                                                                                                                                                                                                                                                                                                                                                                                                                                                                                                                                                                                                                                                                                                                                                                                                                                                                                                                                                                                                                                                                                                                                                                                                                                                                                                                                                                                                                                                                                                                                                                                                                                                                                                                                                                                  | leted operations. (Clearly state all p | ertinent details, and    | give pertinent dates, i              | ncluding estimated date               |
| of starting any proposed work). SEE RULE 19.15.7.14 NMAC. For Multiple Completions: Attach wellbore diagram of                                                                                                                                                                                                                                                                                                                                                                                                                                                                                                                                                                                                                                                                                                                                                                                                                                                                                                                                                                                                                                                                                                                                                                                                                                                                                                                                                                                                                                                                                                                                                                                                                                                                                                                                                                                                                                                                                                                                                                                                                 |                                        |                          |                                      |                                       |
| proposed completion or recompletion.                                                                                                                                                                                                                                                                                                                                                                                                                                                                                                                                                                                                                                                                                                                                                                                                                                                                                                                                                                                                                                                                                                                                                                                                                                                                                                                                                                                                                                                                                                                                                                                                                                                                                                                                                                                                                                                                                                                                                                                                                                                                                           |                                        |                          |                                      |                                       |
|                                                                                                                                                                                                                                                                                                                                                                                                                                                                                                                                                                                                                                                                                                                                                                                                                                                                                                                                                                                                                                                                                                                                                                                                                                                                                                                                                                                                                                                                                                                                                                                                                                                                                                                                                                                                                                                                                                                                                                                                                                                                                                                                |                                        |                          |                                      |                                       |
| 1. Set 7" CIBP @ 11.88                                                                                                                                                                                                                                                                                                                                                                                                                                                                                                                                                                                                                                                                                                                                                                                                                                                                                                                                                                                                                                                                                                                                                                                                                                                                                                                                                                                                                                                                                                                                                                                                                                                                                                                                                                                                                                                                                                                                                                                                                                                                                                         | )'. Circulate hole w/ MLF. Pressur     | e test csg. Spot 25      | sx cmt @ 11.880-11.7                 | 80'.                                  |
| 2. Spot 25 sx cmt @ 956                                                                                                                                                                                                                                                                                                                                                                                                                                                                                                                                                                                                                                                                                                                                                                                                                                                                                                                                                                                                                                                                                                                                                                                                                                                                                                                                                                                                                                                                                                                                                                                                                                                                                                                                                                                                                                                                                                                                                                                                                                                                                                        | 0-9460'. WOC & Tag (DV Tool)           | •                        | •                                    |                                       |
| 2. Spot 25 sx cmt @ 9560-9460'. WOC & Tag (DV Tool) 3. Perf & Sqz 50 sx cmt @ 5047-4947'. WOC & Tag (9 5/8" Shoe) 4. Spot 25 sx cmt @ 4000-3000'. WOC & Tag (Yates) 5. Perf & Sqz 90 sx cmt @ 1808-1600'. WOC & Tag (13 3/8" Shoe & T/Salt) 6. Perf & Sqz 80 sx cmt @ 200' to surface. 7. Cut off well head, verify cmt to surface, weld on Dry Hole Marker.  Spud Date:  Rig Release Date:                                                                                                                                                                                                                                                                                                                                                                                                                                                                                                                                                                                                                                                                                                                                                                                                                                                                                                                                                                                                                                                                                                                                                                                                                                                                                                                                                                                                                                                                                                                                                                                                                                                                                                                                    |                                        |                          |                                      |                                       |
| 4. Spot 25 sx cmt @ 4000-3000'. WOC & Tag (Yates)                                                                                                                                                                                                                                                                                                                                                                                                                                                                                                                                                                                                                                                                                                                                                                                                                                                                                                                                                                                                                                                                                                                                                                                                                                                                                                                                                                                                                                                                                                                                                                                                                                                                                                                                                                                                                                                                                                                                                                                                                                                                              |                                        |                          |                                      |                                       |
| 5. Perf & Sqz 90 sx cmt @ 1808-1600'. WOC & Tag (13 3/8" Shoe & T/Salt) 6. Perf & Sqz 80 sx cmt @ 200' to surface.                                                                                                                                                                                                                                                                                                                                                                                                                                                                                                                                                                                                                                                                                                                                                                                                                                                                                                                                                                                                                                                                                                                                                                                                                                                                                                                                                                                                                                                                                                                                                                                                                                                                                                                                                                                                                                                                                                                                                                                                             |                                        |                          |                                      |                                       |
| 7. Cut off well head, verify cmt to surface, weld on Dry Hole Marker.                                                                                                                                                                                                                                                                                                                                                                                                                                                                                                                                                                                                                                                                                                                                                                                                                                                                                                                                                                                                                                                                                                                                                                                                                                                                                                                                                                                                                                                                                                                                                                                                                                                                                                                                                                                                                                                                                                                                                                                                                                                          |                                        |                          |                                      |                                       |
| SOF CONTRACTOR OF CONTRACTOR O |                                        |                          |                                      |                                       |
|                                                                                                                                                                                                                                                                                                                                                                                                                                                                                                                                                                                                                                                                                                                                                                                                                                                                                                                                                                                                                                                                                                                                                                                                                                                                                                                                                                                                                                                                                                                                                                                                                                                                                                                                                                                                                                                                                                                                                                                                                                                                                                                                |                                        |                          | _                                    | $\mathcal{A}_{\mathcal{O}_{\bullet}}$ |
|                                                                                                                                                                                                                                                                                                                                                                                                                                                                                                                                                                                                                                                                                                                                                                                                                                                                                                                                                                                                                                                                                                                                                                                                                                                                                                                                                                                                                                                                                                                                                                                                                                                                                                                                                                                                                                                                                                                                                                                                                                                                                                                                | <del></del>                            | <u></u>                  | <del></del>                          | POL                                   |
| Spud Date:                                                                                                                                                                                                                                                                                                                                                                                                                                                                                                                                                                                                                                                                                                                                                                                                                                                                                                                                                                                                                                                                                                                                                                                                                                                                                                                                                                                                                                                                                                                                                                                                                                                                                                                                                                                                                                                                                                                                                                                                                                                                                                                     | Rig Release Dat                        | te:                      |                                      | 4/                                    |
|                                                                                                                                                                                                                                                                                                                                                                                                                                                                                                                                                                                                                                                                                                                                                                                                                                                                                                                                                                                                                                                                                                                                                                                                                                                                                                                                                                                                                                                                                                                                                                                                                                                                                                                                                                                                                                                                                                                                                                                                                                                                                                                                |                                        |                          |                                      |                                       |
|                                                                                                                                                                                                                                                                                                                                                                                                                                                                                                                                                                                                                                                                                                                                                                                                                                                                                                                                                                                                                                                                                                                                                                                                                                                                                                                                                                                                                                                                                                                                                                                                                                                                                                                                                                                                                                                                                                                                                                                                                                                                                                                                |                                        |                          |                                      |                                       |
| I hereby certify that the information                                                                                                                                                                                                                                                                                                                                                                                                                                                                                                                                                                                                                                                                                                                                                                                                                                                                                                                                                                                                                                                                                                                                                                                                                                                                                                                                                                                                                                                                                                                                                                                                                                                                                                                                                                                                                                                                                                                                                                                                                                                                                          | above is true and complete to the be   | st of my knowledge       | and belief.                          |                                       |
|                                                                                                                                                                                                                                                                                                                                                                                                                                                                                                                                                                                                                                                                                                                                                                                                                                                                                                                                                                                                                                                                                                                                                                                                                                                                                                                                                                                                                                                                                                                                                                                                                                                                                                                                                                                                                                                                                                                                                                                                                                                                                                                                |                                        |                          |                                      |                                       |
| SIGNATURE Delilah Fla                                                                                                                                                                                                                                                                                                                                                                                                                                                                                                                                                                                                                                                                                                                                                                                                                                                                                                                                                                                                                                                                                                                                                                                                                                                                                                                                                                                                                                                                                                                                                                                                                                                                                                                                                                                                                                                                                                                                                                                                                                                                                                          | AAA TITI E: Dagula                     | tory Technician          | DATE: 7/20/                          | 2020                                  |
| SIGNATURE - COLORD / CO                                                                                                                                                                                                                                                                                                                                                                                                                                                                                                                                                                                                                                                                                                                                                                                                                                                                                                                                                                                                                                                                                                                                                                                                                                                                                                                                                                                                                                                                                                                                                                                                                                                                                                                                                                                                                                                                                                                                                                                                                                                                                                        | TITLE. Regula                          | tory reclinician         | DATE. 1/20/                          | 2020                                  |
| Type or print name: Delilah Flores                                                                                                                                                                                                                                                                                                                                                                                                                                                                                                                                                                                                                                                                                                                                                                                                                                                                                                                                                                                                                                                                                                                                                                                                                                                                                                                                                                                                                                                                                                                                                                                                                                                                                                                                                                                                                                                                                                                                                                                                                                                                                             | E-mail address: dflore                 | es2@concho.com           | PHONE: 575-74                        | 18-6946                               |
| For State Use Only                                                                                                                                                                                                                                                                                                                                                                                                                                                                                                                                                                                                                                                                                                                                                                                                                                                                                                                                                                                                                                                                                                                                                                                                                                                                                                                                                                                                                                                                                                                                                                                                                                                                                                                                                                                                                                                                                                                                                                                                                                                                                                             |                                        |                          |                                      |                                       |
| APPROVED BY:                                                                                                                                                                                                                                                                                                                                                                                                                                                                                                                                                                                                                                                                                                                                                                                                                                                                                                                                                                                                                                                                                                                                                                                                                                                                                                                                                                                                                                                                                                                                                                                                                                                                                                                                                                                                                                                                                                                                                                                                                                                                                                                   | Fut TITLE C                            | $\alpha$ $A$             | T. A TET                             | 8-7-20                                |
| Conditions of Approval (if any):                                                                                                                                                                                                                                                                                                                                                                                                                                                                                                                                                                                                                                                                                                                                                                                                                                                                                                                                                                                                                                                                                                                                                                                                                                                                                                                                                                                                                                                                                                                                                                                                                                                                                                                                                                                                                                                                                                                                                                                                                                                                                               | 111LE C                                | - 0 15                   | DATE                                 | · · ~ ·                               |
| ••                                                                                                                                                                                                                                                                                                                                                                                                                                                                                                                                                                                                                                                                                                                                                                                                                                                                                                                                                                                                                                                                                                                                                                                                                                                                                                                                                                                                                                                                                                                                                                                                                                                                                                                                                                                                                                                                                                                                                                                                                                                                                                                             |                                        |                          |                                      |                                       |