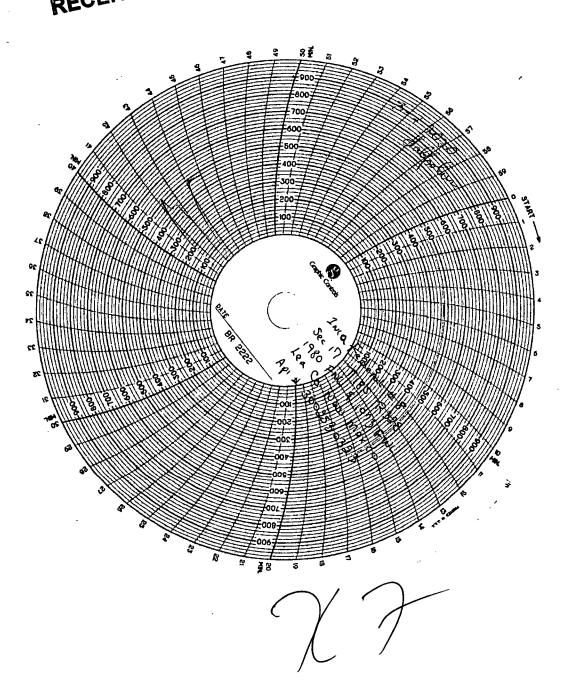

## UNITED STATES DEPARTMENT OF THE INTERIOR BUREAU OF LAND MANAGEMENT

HOBBS OCD

FORM APPROVED OMB NO. 1004-0137 Expires: January 31, 2018

Lease Serial No.

| SUNDRY                                                                                                                                                                                                                                                                                                                                                                                                                                                                                                                                                                                                                                                                                                                                                                                                                                                                                                               |                          | NMNM9016                                           |               |                                                                 |                  |  |  |  |
|----------------------------------------------------------------------------------------------------------------------------------------------------------------------------------------------------------------------------------------------------------------------------------------------------------------------------------------------------------------------------------------------------------------------------------------------------------------------------------------------------------------------------------------------------------------------------------------------------------------------------------------------------------------------------------------------------------------------------------------------------------------------------------------------------------------------------------------------------------------------------------------------------------------------|--------------------------|----------------------------------------------------|---------------|-----------------------------------------------------------------|------------------|--|--|--|
| Do not use thi                                                                                                                                                                                                                                                                                                                                                                                                                                                                                                                                                                                                                                                                                                                                                                                                                                                                                                       | 6.                       | 6. If Indian, Allottee or Tribe Name               |               |                                                                 |                  |  |  |  |
| SUBMIT IN 1                                                                                                                                                                                                                                                                                                                                                                                                                                                                                                                                                                                                                                                                                                                                                                                                                                                                                                          | 7.                       | 7. If Unit or CA/Agreement, Name and/or No.        |               |                                                                 |                  |  |  |  |
| 1. Type of Well  Gas Well Oth                                                                                                                                                                                                                                                                                                                                                                                                                                                                                                                                                                                                                                                                                                                                                                                                                                                                                        | ) B. V                   | 8. Well Name and No.<br>INCA FEDERAL 08            |               |                                                                 |                  |  |  |  |
| 2. Name of Operator<br>LEGACY RESERVES OPERA                                                                                                                                                                                                                                                                                                                                                                                                                                                                                                                                                                                                                                                                                                                                                                                                                                                                         |                          | 9. API Well No.<br>30-025-30323-00-S2              |               |                                                                 |                  |  |  |  |
| 3a. Address<br>303 W WALL SUITE 1600<br>MIDLAND, TX 79702                                                                                                                                                                                                                                                                                                                                                                                                                                                                                                                                                                                                                                                                                                                                                                                                                                                            |                          | 3b. Phone No. (include area code) Ph: 432-221-6358 |               | 10. Field and Pool or Exploratory Area YOUNG-BONE SPRING, NORTH |                  |  |  |  |
| 4. Location of Well (Footage, Sec., T                                                                                                                                                                                                                                                                                                                                                                                                                                                                                                                                                                                                                                                                                                                                                                                                                                                                                | 11.                      | 11. County or Parish, State                        |               |                                                                 |                  |  |  |  |
| Sec 17 T18S R32E SENW 19                                                                                                                                                                                                                                                                                                                                                                                                                                                                                                                                                                                                                                                                                                                                                                                                                                                                                             |                          | LEA COUNTY, NM                                     |               |                                                                 |                  |  |  |  |
| 12. CHECK THE A                                                                                                                                                                                                                                                                                                                                                                                                                                                                                                                                                                                                                                                                                                                                                                                                                                                                                                      | PPROPRIATE BOX(ES)       | TO INDICATE NATURE OF                              | NOTICE, RE    | PORT, OR OTH                                                    | IER DATA         |  |  |  |
| TYPE OF SUBMISSION                                                                                                                                                                                                                                                                                                                                                                                                                                                                                                                                                                                                                                                                                                                                                                                                                                                                                                   | TYPE OF ACTION           |                                                    |               |                                                                 |                  |  |  |  |
| □ Notice of Intent                                                                                                                                                                                                                                                                                                                                                                                                                                                                                                                                                                                                                                                                                                                                                                                                                                                                                                   | □ Acidize                | ☐ Acidize ☐ Deepen ☐ Produ                         |               | Start/Resume)                                                   | ■ Water Shut-Off |  |  |  |
|                                                                                                                                                                                                                                                                                                                                                                                                                                                                                                                                                                                                                                                                                                                                                                                                                                                                                                                      | ☐ Alter Casing           | ☐ Hydraulic Fracturing                             | ■ Reclamation |                                                                 | Well Integrity   |  |  |  |
| Subsequent Report                                                                                                                                                                                                                                                                                                                                                                                                                                                                                                                                                                                                                                                                                                                                                                                                                                                                                                    | Casing Repair            | ☐ Casing Repair ☐ New Construction                 |               | ☐ Recomplete ☐                                                  |                  |  |  |  |
| ☐ Final Abandonment Notice                                                                                                                                                                                                                                                                                                                                                                                                                                                                                                                                                                                                                                                                                                                                                                                                                                                                                           | ☐ Change Plans           | Plug and Abandon                                   | ☐ Temporarily | Abandon                                                         |                  |  |  |  |
|                                                                                                                                                                                                                                                                                                                                                                                                                                                                                                                                                                                                                                                                                                                                                                                                                                                                                                                      | ☐ Convert to Injection   | ☐ Plug Back                                        | ☐ Water Dispo | sal                                                             |                  |  |  |  |
| 13. Describe Proposed or Completed Operation: Clearly state all pertinent details, including estimated starting date of any proposed work and approximate duration thereof. If the proposal is to deepen directionally or recomplete horizontally, give subsurface locations and measured and true vertical depths of all pertinent markers and zones. Attach the Bond under which the work will be performed or provide the Bond No. on file with BLM/BIA. Required subsequent reports must be filed within 30 days following completion of the involved operations. If the operation results in a multiple completion or recompletion in a new interval, a Form 3160-4 must be filed once testing has been completed. Final Abandonment Notices must be filed only after all requirements, including reclamation, have been completed and the operator has determined that the site is ready for final inspection. |                          |                                                    |               |                                                                 |                  |  |  |  |
| Legacy requests the current T conditions.                                                                                                                                                                                                                                                                                                                                                                                                                                                                                                                                                                                                                                                                                                                                                                                                                                                                            | A status be extended for | one year, given the current oilfi                  | ield          |                                                                 |                  |  |  |  |
| 08/07/20- Ran MIT, pressured casing to 480#, BLM notified and witnessed by Katherine Jess. Chart is attached.                                                                                                                                                                                                                                                                                                                                                                                                                                                                                                                                                                                                                                                                                                                                                                                                        |                          |                                                    |               |                                                                 |                  |  |  |  |
|                                                                                                                                                                                                                                                                                                                                                                                                                                                                                                                                                                                                                                                                                                                                                                                                                                                                                                                      |                          |                                                    |               |                                                                 |                  |  |  |  |